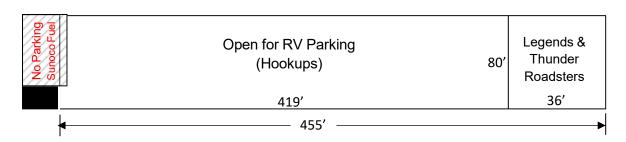

reatSceanrios.com site.



# Thunderhill South Paddock

May 9-10 (Fri-Sat), 2025



|       |       | Garages                          |     |       | Garages                                              |                    |
|-------|-------|----------------------------------|-----|-------|------------------------------------------------------|--------------------|
|       |       |                                  |     | 60'   | 150'                                                 | Awning (175')      |
| Fuel  |       | Awning<br>Track Employee Parking | 60' | OPEN  | HPDE1<br>(2 cars deep)                               | Instructor Parking |
| Pumps | HPDE2 |                                  | 20' | ΤΟΥΟΤ | A Officials/Control Tower<br>Parking ONLY (150'x20') |                    |







## Thunderhill <u>Middle</u> Paddock



OPEN





# Thunderhill <u>North</u> Paddock