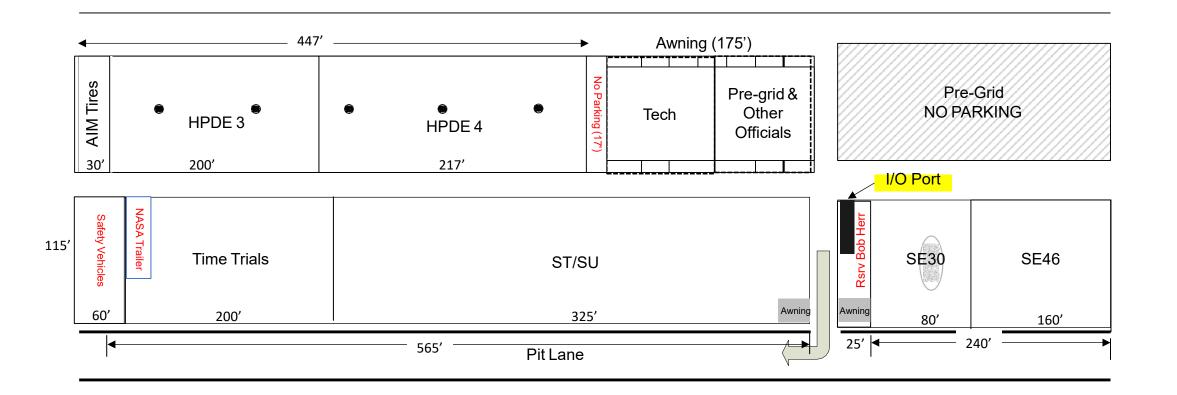

ck

May 9-10 (Fri-Sat), 2025



|       |       | Garages                          |     |       | Garages                                              |                    |
|-------|-------|----------------------------------|-----|-------|------------------------------------------------------|--------------------|
|       |       |                                  |     | 60'   | 150'                                                 | Awning (175')      |
| Fuel  |       | Awning<br>Track Employee Parking | 60' | OPEN  | HPDE1<br>(2 cars deep)                               | Instructor Parking |
| Pumps | HPDE2 |                                  | 20' | ΤΟΥΟΤ | A Officials/Control Tower<br>Parking ONLY (150'x20') |                    |







## Thunderhill <u>Middle</u> Paddock



OPEN





# Thunderhill <u>North</u> Paddock