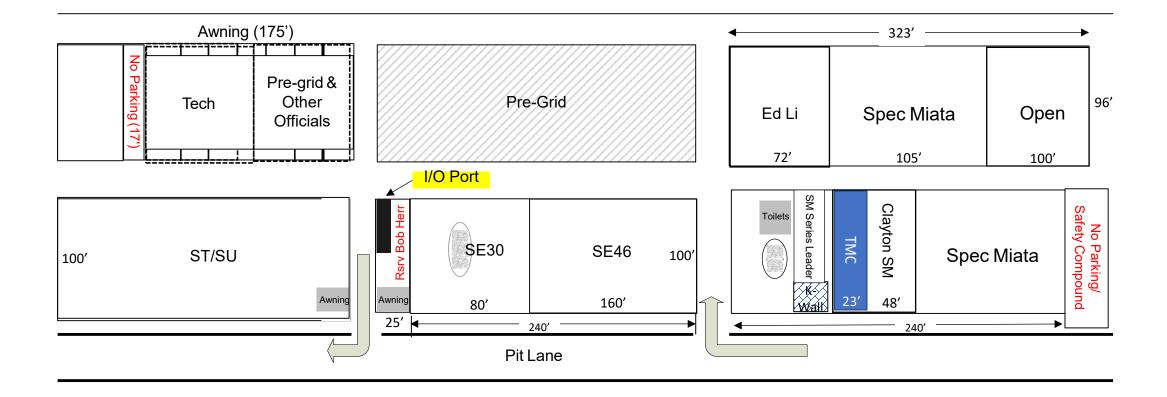

| Garages                          |     |       | Garages                                              |                    |
|-------|-------|----------------------------------|-----|-------|------------------------------------------------------|--------------------|
|       |       |                                  |     | 60'   | 150'                                                 | Awning (175')      |
| Fuel  |       | Awning<br>Track Employee Parking | 60' | OPEN  | HPDE1<br>(2 cars deep)                               | Instructor Parking |
| Pumps | HPDE2 |                                  | 20' | ΤΟΥΟΤ | A Officials/Control Tower<br>Parking ONLY (150'x20') |                    |







## Thunderhill <u>Middle</u> Paddock



OPEN





# Thunderhill <u>North</u> Paddock