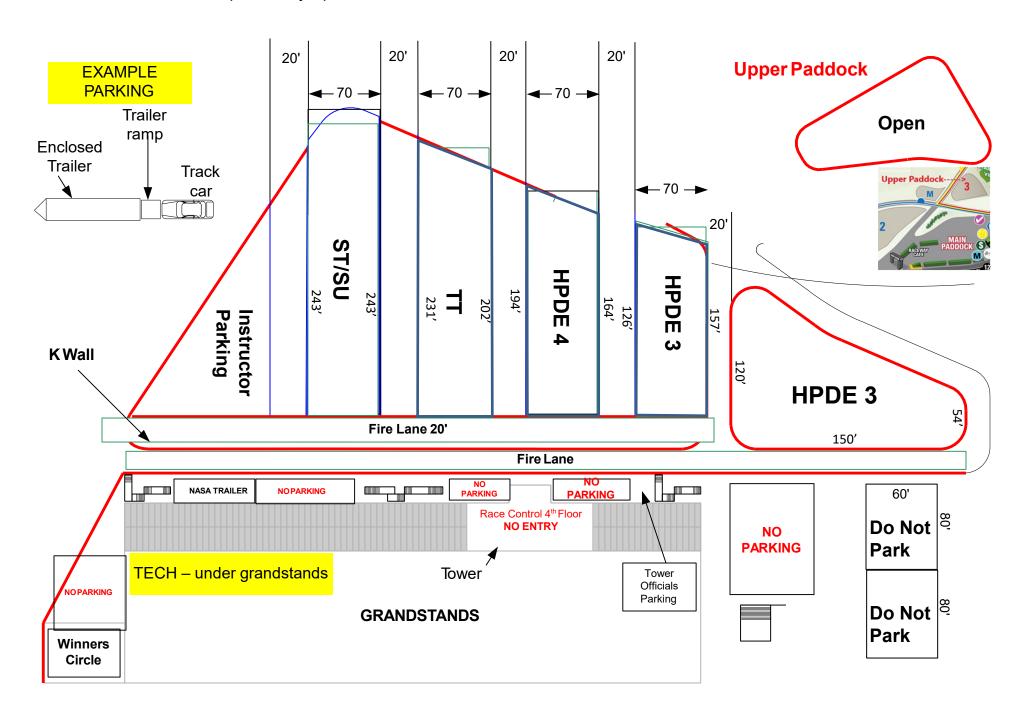

|
| oup C              | ST, SU, AI, AIX, Lo                    | egends, T   | hunder Roadsters, SE46, NP01                        |                                                                                                                                                                                                                       |
| TH<br>SC           | REAT<br>ENARIOS                        |             | private / customized classes, and some specialty e  | nt offers defensive classes from beginner to expert. Although there a<br>events, the normal list of classes are: First Steps, Defensive Handgu<br>, Defensive Handgun III, Combat Rifle (carbine). We offer, on occas |



Pit Lane



Note: Classes not noted can park in any Open area