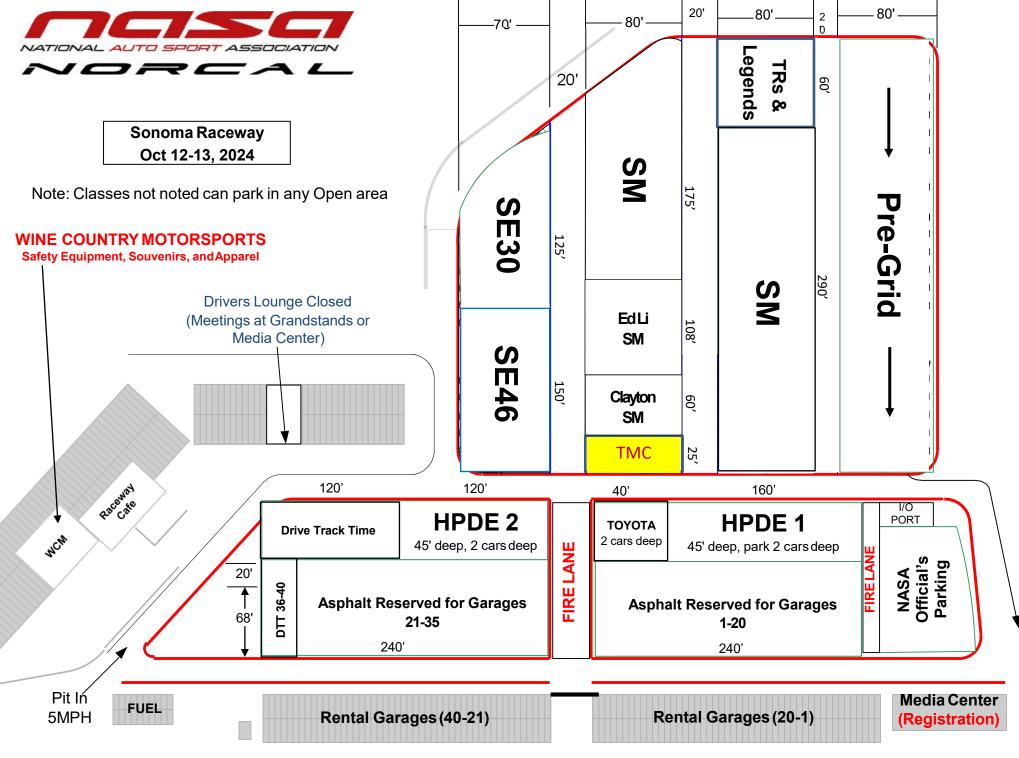

|
| oup C              | ST, SU, AI, AIX, Lo                    | egends, T   | hunder Roadsters, SE46, NP01                        |                                                                                                                                                                                                                       |
| TH<br>SC           | REAT<br>ENARIOS                        |             | private / customized classes, and some specialty e  | nt offers defensive classes from beginner to expert. Although there a<br>events, the normal list of classes are: First Steps, Defensive Handgu<br>, Defensive Handgun III, Combat Rifle (carbine). We offer, on occas |



Pit Lane



Note: Classes not noted can park in any Open area