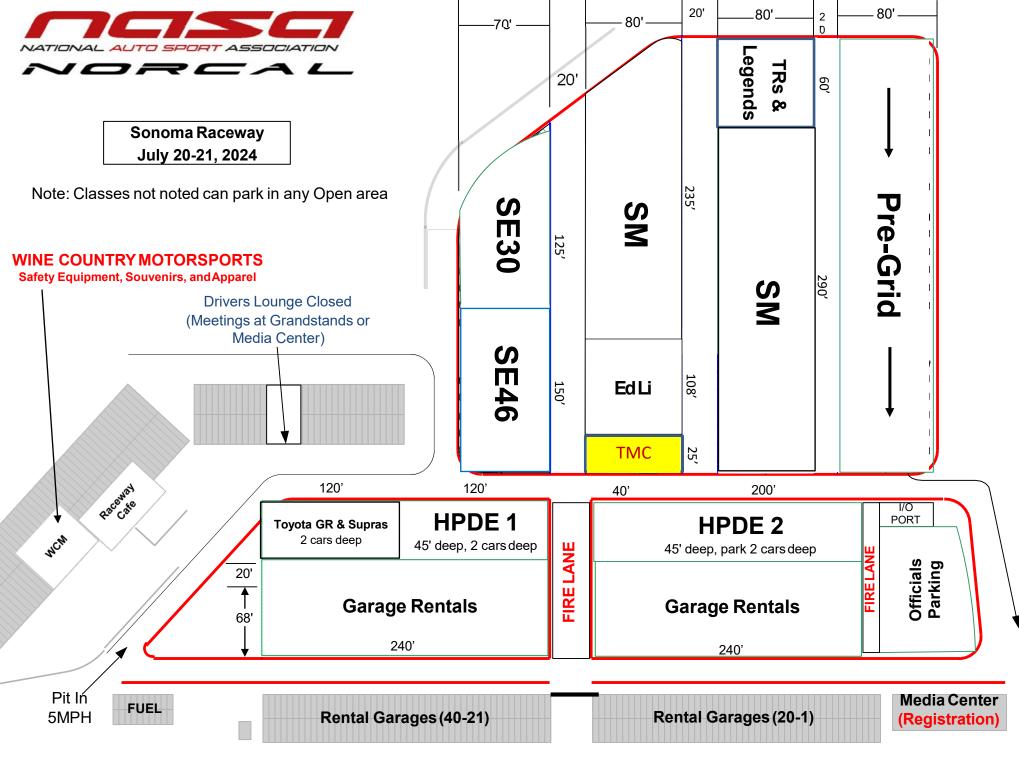

iberal and increasing as day progresses

HPDE 4 Advanced - Passing allowed anywhere using caution

Time Trials Competition against the clock

| Race | Group | Definitio | ns |
|------|-------|-----------|----|
|      |       |           |    |

Group A

ST, SU, AI, AIX, Legends, Thunder Roadsters, SE46, NP01 **Group C** USTCC **Group U** 



Threat Scenario is a firearms training company that offers defensive classes from beginner to expert. Although there are private / customized classes, and some specialty events, the normal list of classes are: First Steps, Defensive Handgun I, Defensive Handgun II (good for CCW certification), Defensive Handgun III, Combat Rifle (carbine). We offer, on occasion, Women's Only class as well. Click on the word "TRAINING" on the ThreatSceanrios.com site.



Pit Lane



Note: Classes not noted can park in any Open area