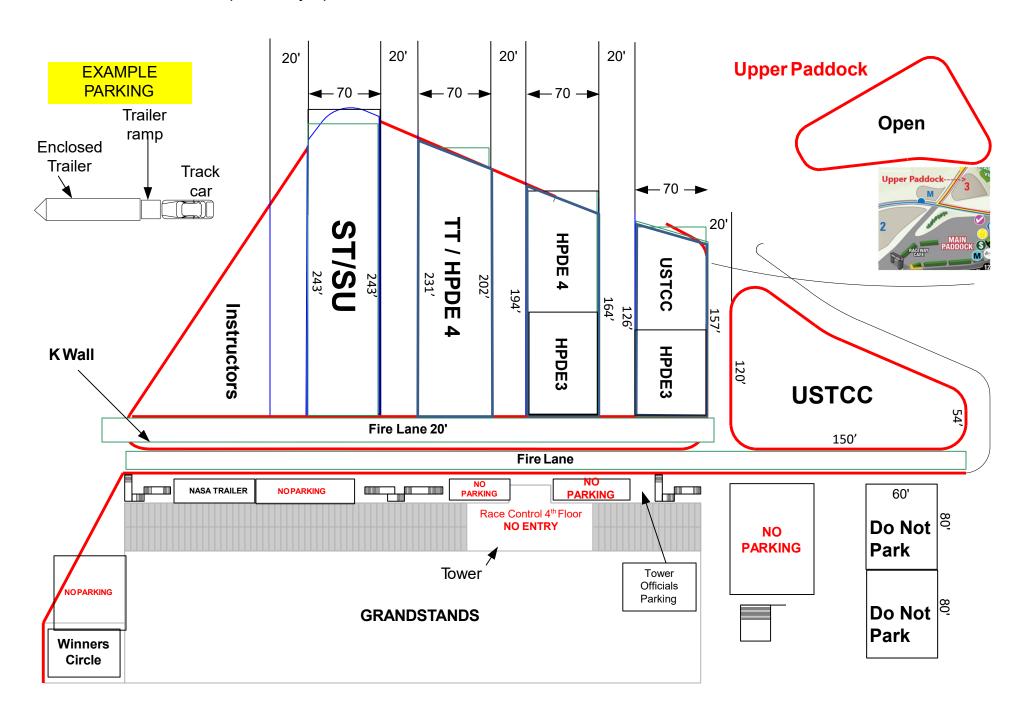

g allowed anywhere using caution

Time Trials Competition against the clock

| Race | Group | Definitio | ns |
|------|-------|-----------|----|
|      |       |           |    |

Group A

ST, SU, AI, AIX, Legends, Thunder Roadsters, SE46, NP01 **Group C** USTCC **Group U** 



Threat Scenario is a firearms training company that offers defensive classes from beginner to expert. Although there are private / customized classes, and some specialty events, the normal list of classes are: First Steps, Defensive Handgun I, Defensive Handgun II (good for CCW certification), Defensive Handgun III, Combat Rifle (carbine). We offer, on occasion, Women's Only class as well. Click on the word "TRAINING" on the ThreatSceanrios.com site.



Pit Lane



Note: Classes not noted can park in any Open area