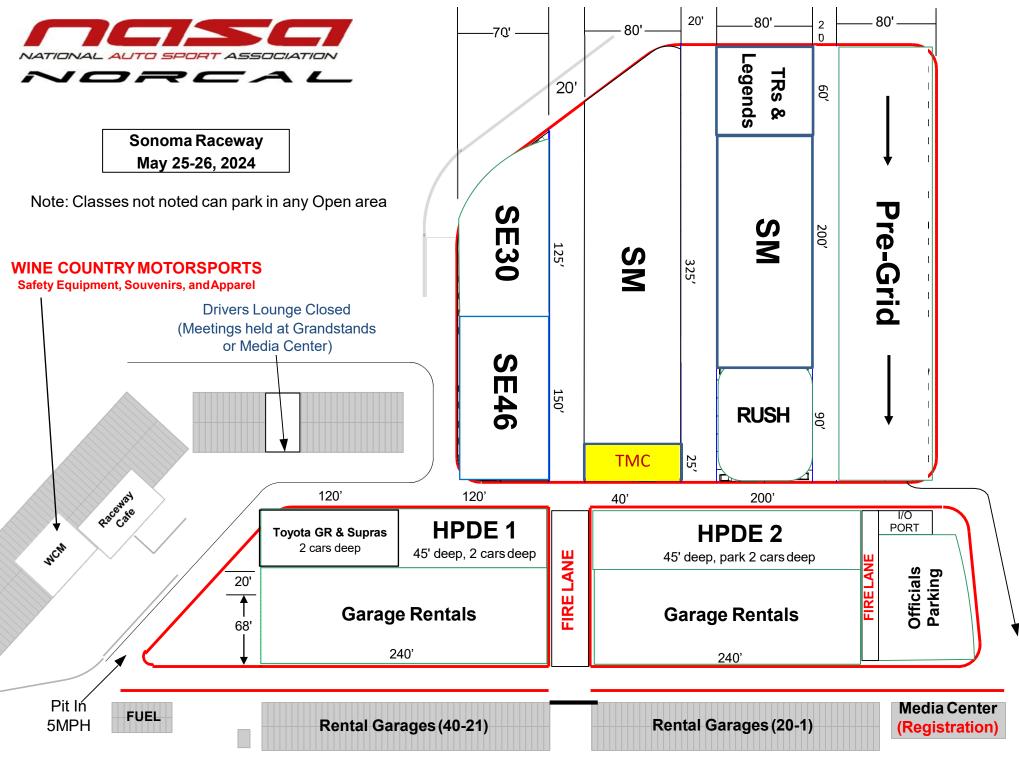

|                                                                                   | AIX, Legends, -                                                                                                                                                                                                                                              | OS AIX, Legends, Thunder Roadsters, SE46, NP01 Threat Scenario is a firearms training co<br>expert. Although there are private / cust<br>of classes are: First Steps, Defensive Ha<br>certification), Defensive Handgun III, Con<br>class as well. Click on the word "TRAIN |  |  |





Note: Classes not noted can park in any Open area