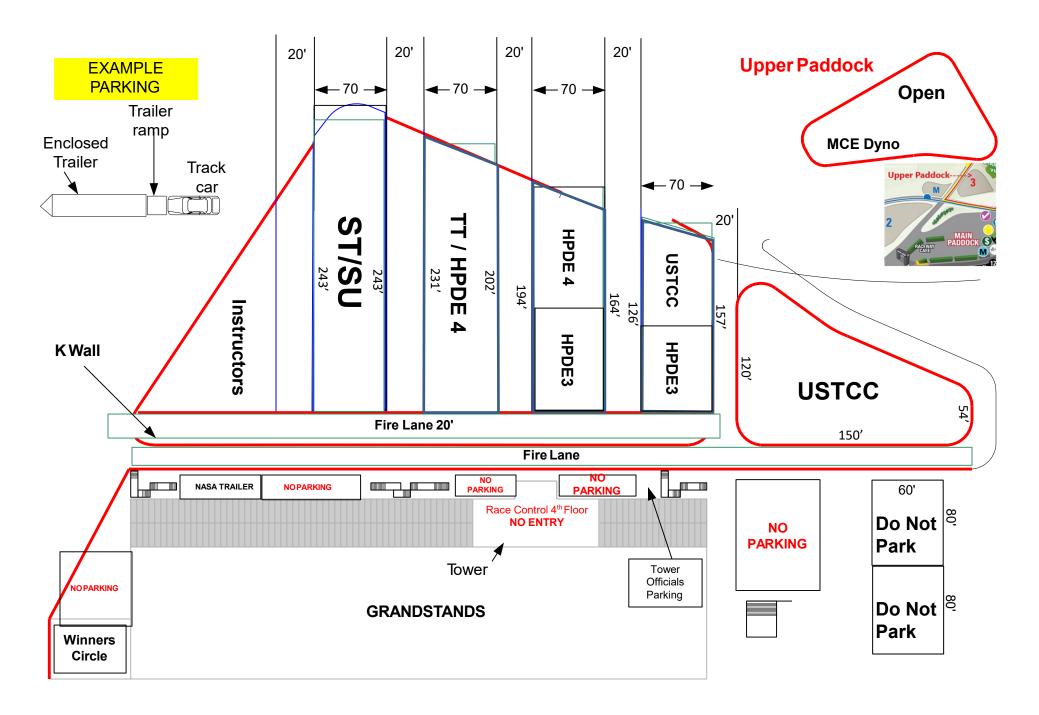

|                                                                                   | AIX, Legends, -                                                                                                                                                                                                                                              | OS AIX, Legends, Thunder Roadsters, SE46, NP01 Threat Scenario is a firearms training co<br>expert. Although there are private / cust<br>of classes are: First Steps, Defensive Ha<br>certification), Defensive Handgun III, Con<br>class as well. Click on the word "TRAIN |  |  |





Note: Classes not noted can park in any Open area