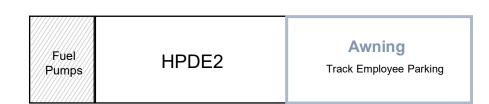

|                                                                         | Threat Scenario is a firearms training company tha Although there are private / customized classes, ar |                                                    |  |



Threat Scenario is a firearms training company that offers defensive classes from beginner to expert. Although there are private / customized classes, and some specialty events, the normal list of classes are: First Steps, Defensive Handgun I, Defensive Handgun II (good for CCW certification), Defensive Handgun III, Combat Rifle (carbine). We offer, on occasion, Women's Only class as well. Click on the word "TRAINING" on the ThreatSceanrios.com site.



### Thunderhill South Paddock

April 13-14, 2024





MCE Dyno (Sunday only)

Garages

Garages











# Thunderhill Middle Paddock



#### **OPEN**





# Thunderhill North Paddock