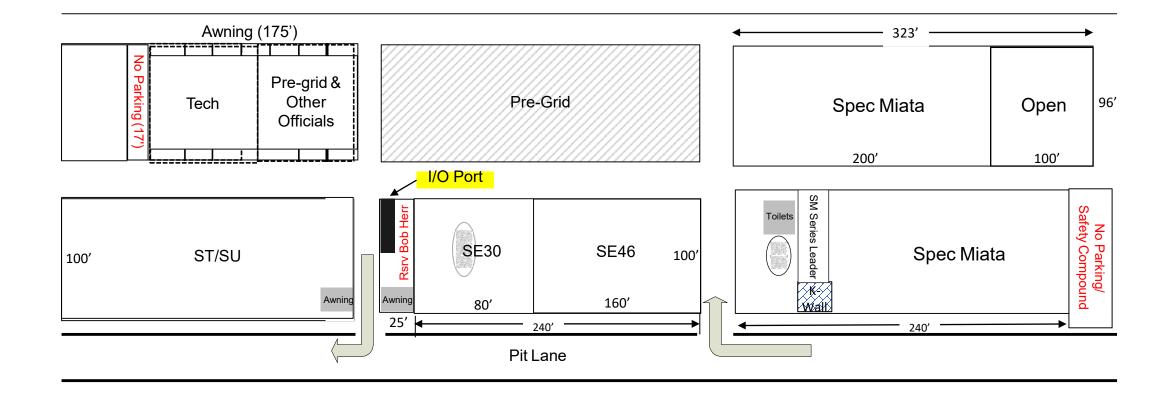

nario is a firearms training company tha Although there are private / customized classes, ar |                                                    |  |



Threat Scenario is a firearms training company that offers defensive classes from beginner to expert. Although there are private / customized classes, and some specialty events, the normal list of classes are: First Steps, Defensive Handgun I, Defensive Handgun II (good for CCW certification), Defensive Handgun III, Combat Rifle (carbine). We offer, on occasion, Women's Only class as well. Click on the word "TRAINING" on the ThreatSceanrios.com site.



### Thunderhill South Paddock

April 13-14, 2024





MCE Dyno (Sunday only)

Garages

Garages











# Thunderhill Middle Paddock



#### **OPEN**





# Thunderhill North Paddock