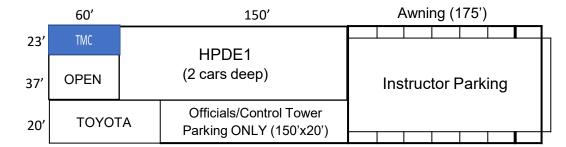

|                                                                         | Threat Scenario is a firearms training company tha Although there are private / customized classes, ar |                                                    |  |



Threat Scenario is a firearms training company that offers defensive classes from beginner to expert. Although there are private / customized classes, and some specialty events, the normal list of classes are: First Steps, Defensive Handgun I, Defensive Handgun II (good for CCW certification), Defensive Handgun III, Combat Rifle (carbine). We offer, on occasion, Women's Only class as well. Click on the word "TRAINING" on the ThreatSceanrios.com site.



### Thunderhill South Paddock

April 13-14, 2024





MCE Dyno (Sunday only)

Garages

Garages











# Thunderhill Middle Paddock



#### **OPEN**





# Thunderhill North Paddock