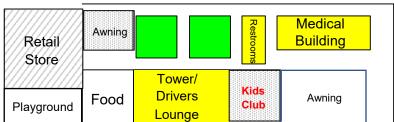

|                                                                         | Threat Scenario is a firearms training company tha Although there are private / customized classes, ar |                                                    |  |



Threat Scenario is a firearms training company that offers defensive classes from beginner to expert. Although there are private / customized classes, and some specialty events, the normal list of classes are: First Steps, Defensive Handgun I, Defensive Handgun II (good for CCW certification), Defensive Handgun III, Combat Rifle (carbine). We offer, on occasion, Women's Only class as well. Click on the word "TRAINING" on the ThreatSceanrios.com site.



### Thunderhill South Paddock

April 13-14, 2024





MCE Dyno (Sunday only)

Garages

Garages











# Thunderhill Middle Paddock



#### **OPEN**





# Thunderhill North Paddock