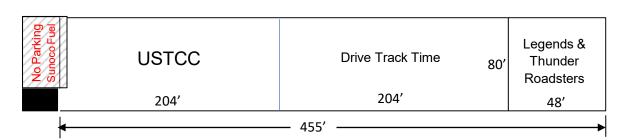

### Thunderhill South Paddock

April 13-14, 2024

MCE Dyno (Sunday only)

Garages

Garages