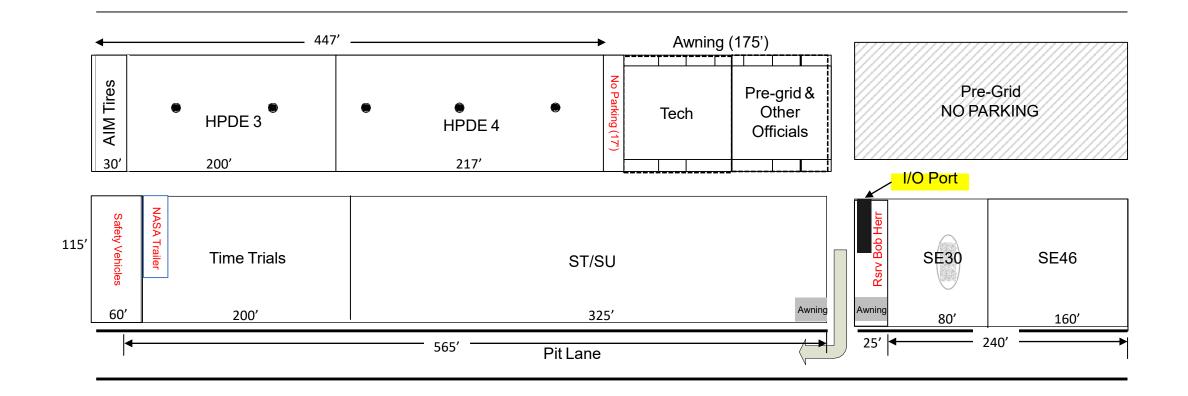

| Threat Scenario is a firearms training company tha Although there are private / customized classes, ar |                                                    |  |



Threat Scenario is a firearms training company that offers defensive classes from beginner to expert. Although there are private / customized classes, and some specialty events, the normal list of classes are: First Steps, Defensive Handgun I, Defensive Handgun II (good for CCW certification), Defensive Handgun III, Combat Rifle (carbine). We offer, on occasion, Women's Only class as well. Click on the word "TRAINING" on the ThreatSceanrios.com site.



### Thunderhill South Paddock

April 13-14, 2024





MCE Dyno (Sunday only)

Garages

Garages











# Thunderhill Middle Paddock



#### **OPEN**





# Thunderhill North Paddock