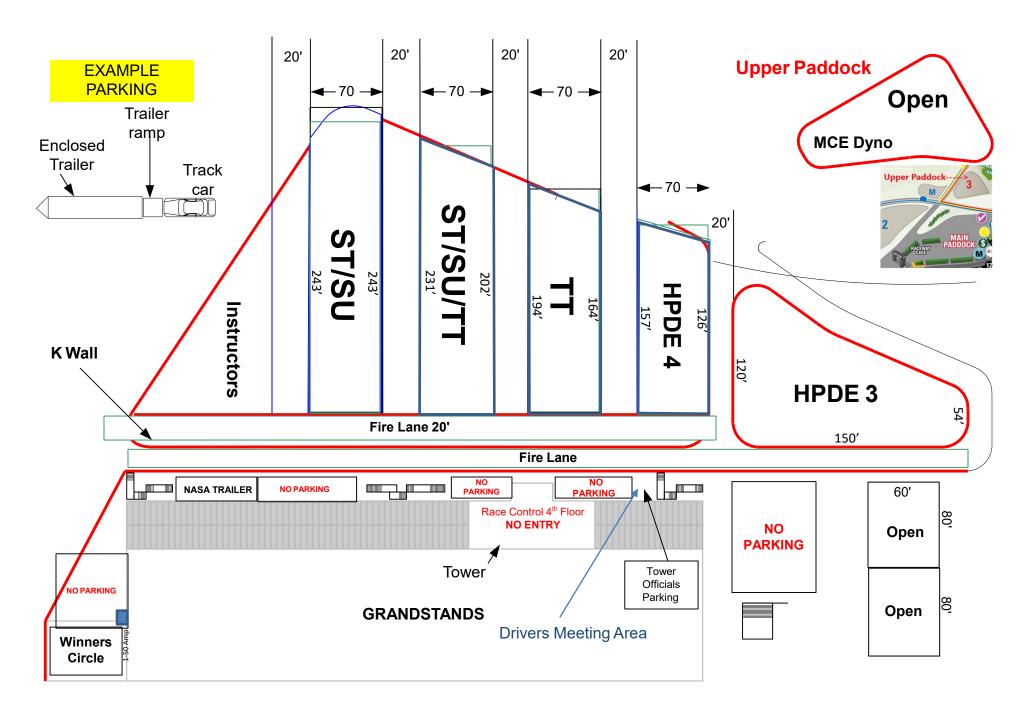

| _egenus, 3E40, NPU1                             |                                                                                                                                                                                                              |  |
| TH                   | REAT<br>ENARIOS                                                                        |                                                                                  | Although there are private / customized class   | ny that offers defensive classes from beginner to exes, and some specialty events, the normal list of I, Defensive Handgun II (good for CCW certification). We offer on occasion Women's Only class as well. |  |



Pit Lane



Note: Classes not noted can park in any Open area