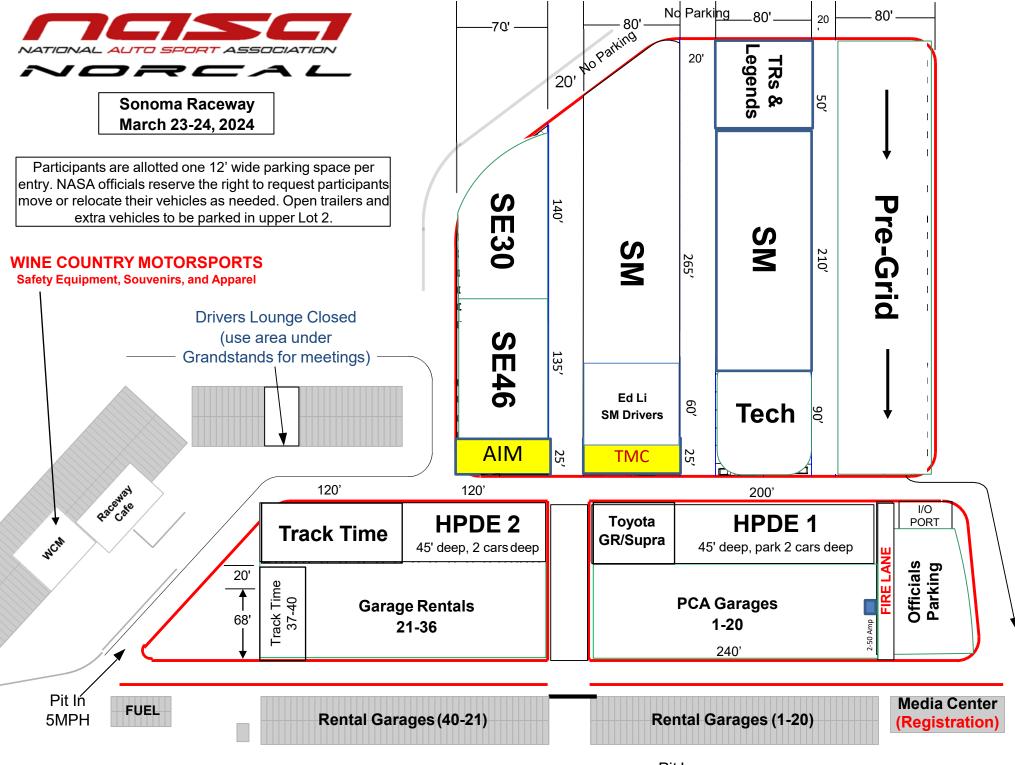

K, I                                                                         | _egenus, 3E40, NPU1                             |                                                                                                                                                                                                              |  |
| TH                   | REAT<br>ENARIOS                                                                        |                                                                                  | Although there are private / customized class   | ny that offers defensive classes from beginner to exes, and some specialty events, the normal list of I, Defensive Handgun II (good for CCW certification). We offer on occasion Women's Only class as well. |  |



Pit Lane



Note: Classes not noted can park in any Open area