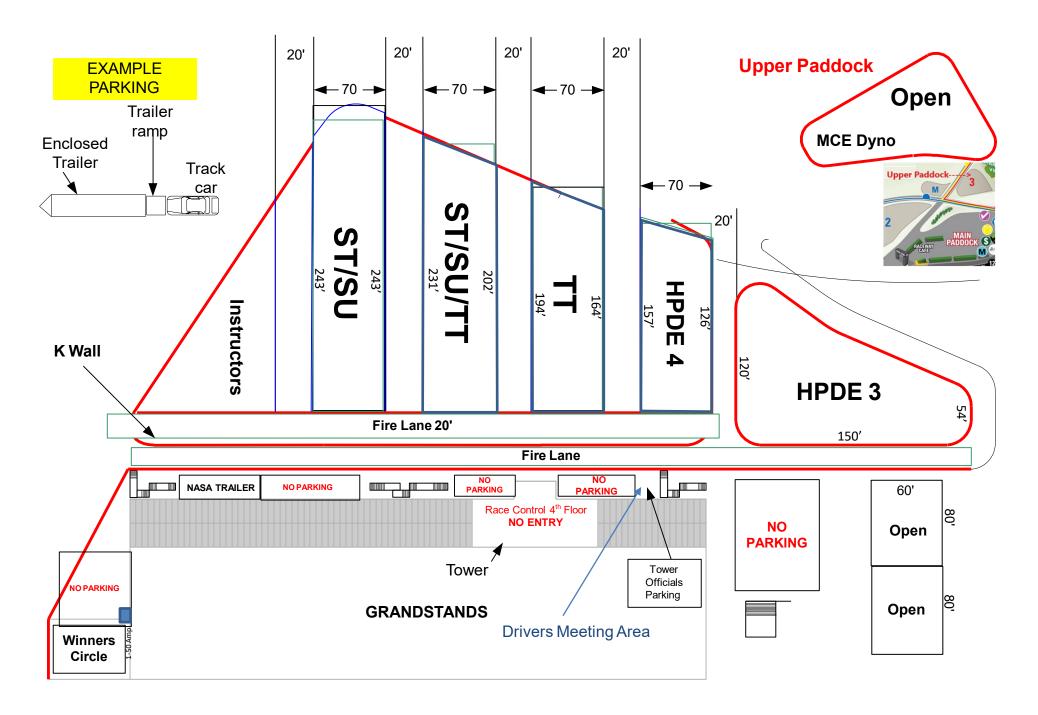

|                                                                                                                                                                                                                                       |  |  |  |
| THR<br>SCE                    | EAT                              |            | pleasant. Threat Scenarios provides the to<br>classes. Real "bad guys" are professional | amily? Without proper training, the outcome might not l<br>ools and training in a simulated force-on-force set of<br>role players. Learn how to deal with intruders, workplar<br>Threat Scenarios provides all the necessary training |  |  |  |





Note: Classes not noted can park in any Open area