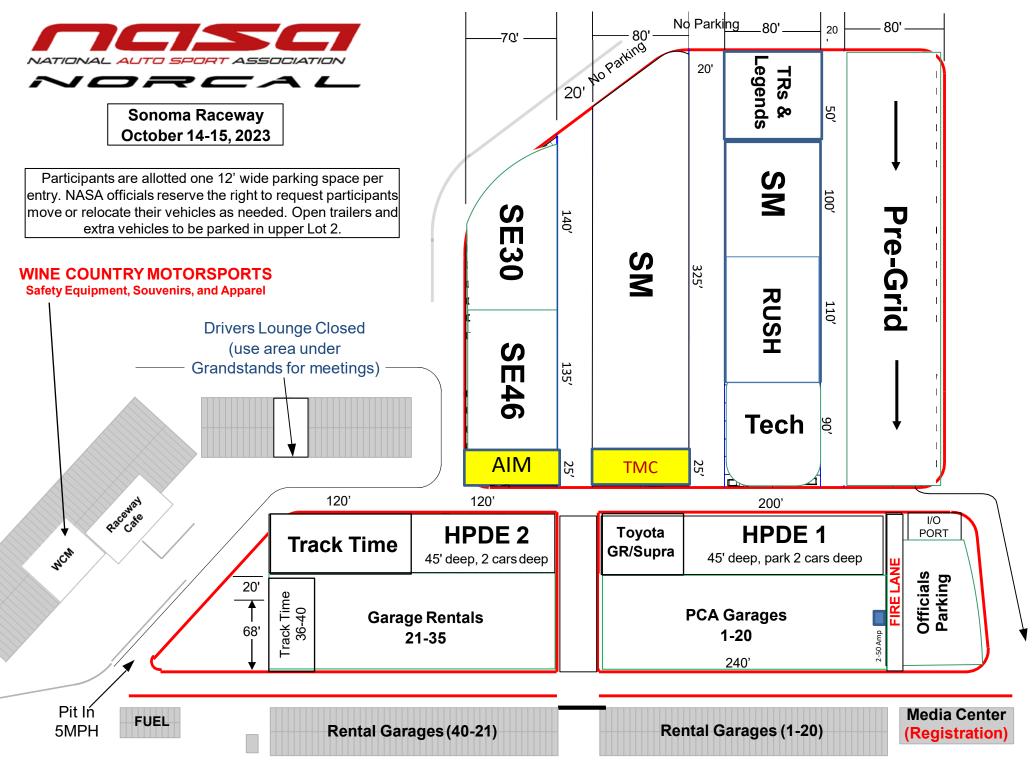

| Porsche Club of Ar               | nerica     |                                                                                         |                                                                                                                                                                                                                                       |  |  |  |
| THR<br>SCE                    | EAT                              |            | pleasant. Threat Scenarios provides the to<br>classes. Real "bad guys" are professional | amily? Without proper training, the outcome might not l<br>ools and training in a simulated force-on-force set of<br>role players. Learn how to deal with intruders, workplar<br>Threat Scenarios provides all the necessary training |  |  |  |





Note: Classes not noted can park in any Open area