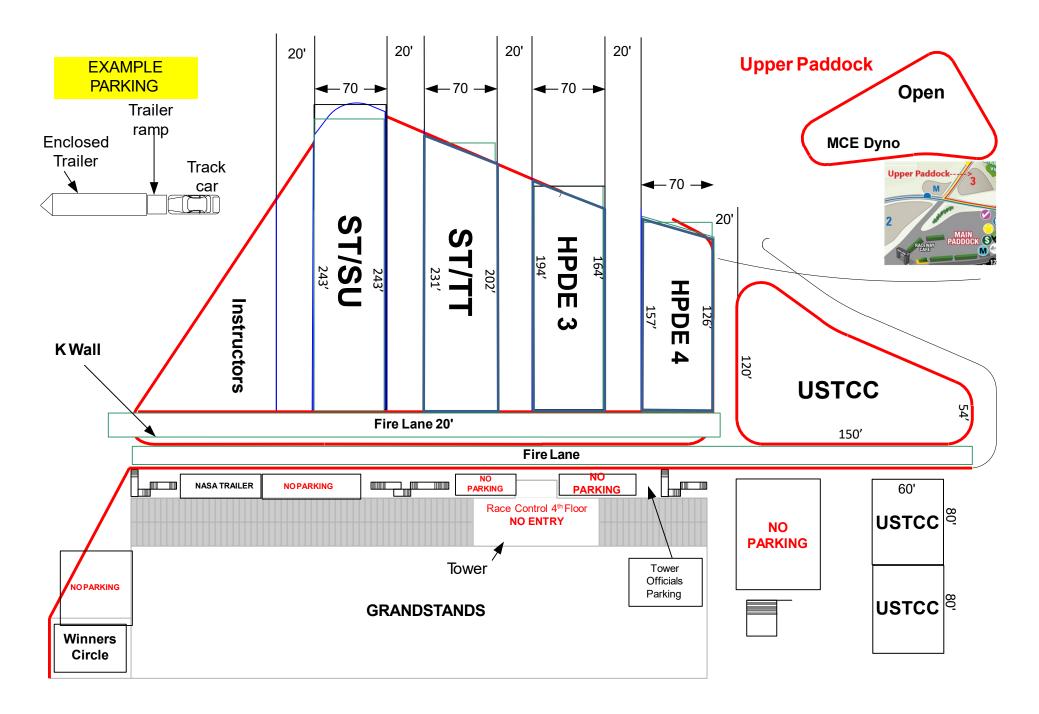

|         |  |  |  |
| Do you want to protect yourself and your family? Without proper training, the outcome might not be pleasant. Threat Scenarios provides the tools and training in a simulated force-on-force set of classes. Real "bad guys" are professional role players. Learn how to deal with intruders, workplace violence, active shooter, and much more. Threat Scenarios provides all the necessary training equipment. ThreatScenarios.com |                    |                                                              |                                                                                                                 |         |  |  |  |



**PitLane** 



Note: Classes not noted can park in any Open area