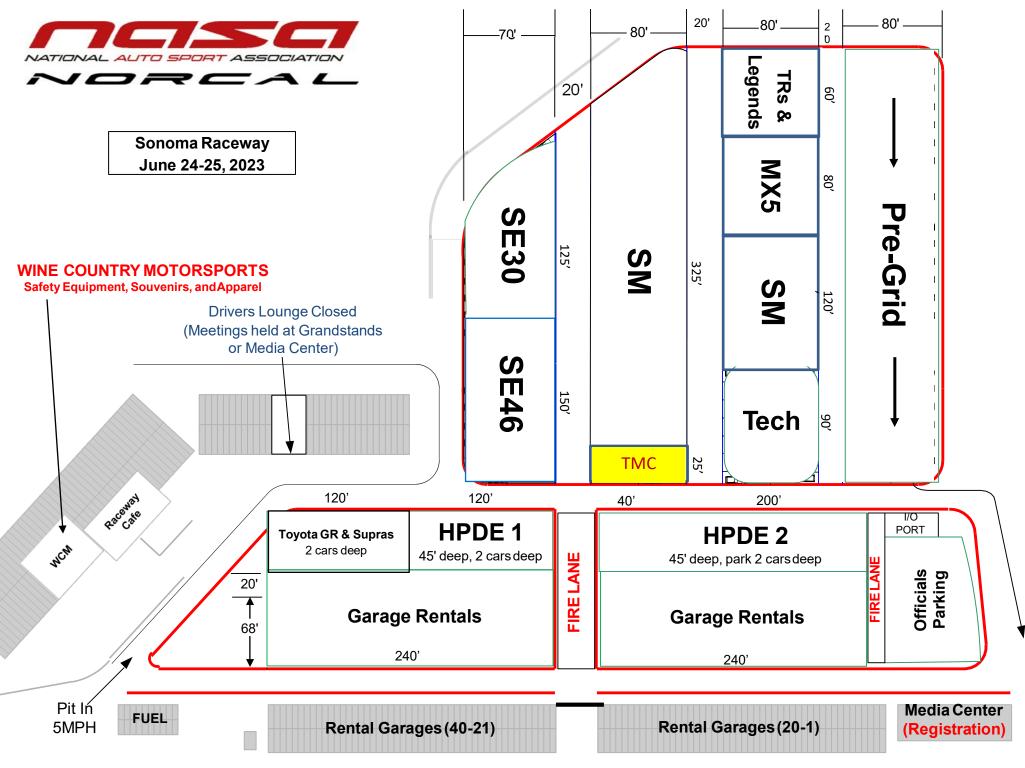

| Sonoma, Saturday, June 24, 2023 |                        |           |                                                                                                                                                                                                                                                                                                                                                                                                                                     |                                                |  |  |  |  |
|---------------------------------|------------------------|-----------|-------------------------------------------------------------------------------------------------------------------------------------------------------------------------------------------------------------------------------------------------------------------------------------------------------------------------------------------------------------------------------------------------------------------------------------|------------------------------------------------|--|--|--|--|
| TIMED SESSIONS                  | START WHEN THE         |           |                                                                                                                                                                                                                                                                                                                                                                                                                                     | COOL DOWN LAP, UNLESS OTHERWISE SPECIFIED.     |  |  |  |  |
| 6am                             |                        | 0 admiss  | sion for everyone, except hard-card officia                                                                                                                                                                                                                                                                                                                                                                                         | ls. Save your stub for Sunday!                 |  |  |  |  |
| 7 - 8am<br>7:15 - 10am          | Tech is Open           | First Eld | oor Media Center; Go straight to Driver's N                                                                                                                                                                                                                                                                                                                                                                                         | Meeting if already registered                  |  |  |  |  |
| 7.13 - Toain                    |                        |           | Dyno Sat & Sun - Upper Paddock,                                                                                                                                                                                                                                                                                                                                                                                                     |                                                |  |  |  |  |
|                                 |                        |           | IASCAR CHUTE Configu                                                                                                                                                                                                                                                                                                                                                                                                                |                                                |  |  |  |  |
| HPDE/T1                         | Driver's               | MAN       | IDATORY driver's meeting before                                                                                                                                                                                                                                                                                                                                                                                                     | e your first track session! Check the schedule |  |  |  |  |
| Meet                            |                        |           | for time and location.                                                                                                                                                                                                                                                                                                                                                                                                              |                                                |  |  |  |  |
| Start                           | End                    | ET        |                                                                                                                                                                                                                                                                                                                                                                                                                                     |                                                |  |  |  |  |
| 8:00 AM                         | 8:20 AM                | 0:20      | Group A & C Warmup                                                                                                                                                                                                                                                                                                                                                                                                                  |                                                |  |  |  |  |
| 8:20 AM                         | 8:40 AM                |           | HPDE 4 (Meet @ 7:20 AM - Grandstands)                                                                                                                                                                                                                                                                                                                                                                                               |                                                |  |  |  |  |
| 8:40 AM                         | 9:00 AM                | 0:20      | TT #1 (Meet @ 7:40 AM - Grandstands)                                                                                                                                                                                                                                                                                                                                                                                                |                                                |  |  |  |  |
| 9:00 AM                         |                        |           | Group A                                                                                                                                                                                                                                                                                                                                                                                                                             | & C Driver's Meeting                           |  |  |  |  |
| 9:00 AM                         | 9:15 AM                | 0:15      | Group U Warmup (Carouse                                                                                                                                                                                                                                                                                                                                                                                                             | I Configuration)                               |  |  |  |  |
| 9:15 AM                         | 9:35 AM                |           | HPDE 3 (Meet @ 8:15 AM G                                                                                                                                                                                                                                                                                                                                                                                                            |                                                |  |  |  |  |
| 9:35 AM                         | 9:55 AM                | 0:20      | HPDE Intro (Meet @ 8:30 AM                                                                                                                                                                                                                                                                                                                                                                                                          | 1 - Media Center)                              |  |  |  |  |
| 9:55 AM                         | 10:15 AM               | 0:20      | HPDE 1 & 2 (Meet @ 8:30 AM - Media Center)                                                                                                                                                                                                                                                                                                                                                                                          |                                                |  |  |  |  |
| 10:15 AM                        | 10:35 AM               |           | Group C Qualifying                                                                                                                                                                                                                                                                                                                                                                                                                  | •                                              |  |  |  |  |
| 10:35 AM                        | 10:55 AM               |           | HPDE 4                                                                                                                                                                                                                                                                                                                                                                                                                              |                                                |  |  |  |  |
| 10:55 AM                        | 11:15 AM               | 0:20      | TT #2                                                                                                                                                                                                                                                                                                                                                                                                                               | Timing & Scoring changes?                      |  |  |  |  |
| 11:15 AM                        | 11:35 AM               | 0:20      | HPDE 3                                                                                                                                                                                                                                                                                                                                                                                                                              | Text Name, Class, Car# and change              |  |  |  |  |
| 11:35 AM                        | 11:55 AM               |           | HPDE Intro                                                                                                                                                                                                                                                                                                                                                                                                                          | request to 530-536-0961                        |  |  |  |  |
| 11:55 AM                        | 12:15 PM               | 0:20      | HPDE 1 & 2                                                                                                                                                                                                                                                                                                                                                                                                                          |                                                |  |  |  |  |
| 12:15 PM                        | 12:35 PM               | 0:20      | Group A Qualifying                                                                                                                                                                                                                                                                                                                                                                                                                  |                                                |  |  |  |  |
| 12:35 PM                        | 1:20 PM                | 0:45      |                                                                                                                                                                                                                                                                                                                                                                                                                                     | tro & HPDE1 Slow Recon Laps                    |  |  |  |  |
| 1:20 PM                         | 1:40 PM                |           | 0 HPDE Intro                                                                                                                                                                                                                                                                                                                                                                                                                        |                                                |  |  |  |  |
| 1:40 PM                         | 2:00 PM                |           | HPDE 1 & 2                                                                                                                                                                                                                                                                                                                                                                                                                          |                                                |  |  |  |  |
| 2:00 PM                         | 2:20 PM                |           | Group U Qualifying (Carous                                                                                                                                                                                                                                                                                                                                                                                                          | sel)                                           |  |  |  |  |
| 2:20 PM                         | 2:40 PM                |           | TT #3                                                                                                                                                                                                                                                                                                                                                                                                                               | Results posted online only:                    |  |  |  |  |
| 2:40 PM                         | 3:00 PM                |           | HPDE 3 & 4                                                                                                                                                                                                                                                                                                                                                                                                                          | drivenasa.com/results/                         |  |  |  |  |
| 3:00 PM                         | 3:30 PM                |           | Group C Race #1                                                                                                                                                                                                                                                                                                                                                                                                                     |                                                |  |  |  |  |
| 3:30 PM                         | 3:50 PM                |           | HPDE Intro                                                                                                                                                                                                                                                                                                                                                                                                                          |                                                |  |  |  |  |
| 3:50 PM                         | 4:10 PM                |           | HPDE 1 & 2                                                                                                                                                                                                                                                                                                                                                                                                                          |                                                |  |  |  |  |
| 4:10 PM                         | 4:30 PM                |           | HPDE 3 & 4                                                                                                                                                                                                                                                                                                                                                                                                                          |                                                |  |  |  |  |
| 4:30 PM                         | 4:50 PM                |           | TT #4                                                                                                                                                                                                                                                                                                                                                                                                                               |                                                |  |  |  |  |
| 4:50 PM                         | 5:20 PM                |           | Group A Race #1                                                                                                                                                                                                                                                                                                                                                                                                                     |                                                |  |  |  |  |
| 5:20 PM                         | 5:40 PM                |           | HPDE 3 & 4                                                                                                                                                                                                                                                                                                                                                                                                                          |                                                |  |  |  |  |
| 5:40 PM                         | 6:00 PM                |           | HPDE 1 & 2                                                                                                                                                                                                                                                                                                                                                                                                                          |                                                |  |  |  |  |
| 6:00 PM                         | 0.001101               | 0.20      | Awards for race groups and TT at the Winner's Circle!                                                                                                                                                                                                                                                                                                                                                                               |                                                |  |  |  |  |
|                                 |                        |           |                                                                                                                                                                                                                                                                                                                                                                                                                                     |                                                |  |  |  |  |
| HPDE Group Defini               | tions                  |           |                                                                                                                                                                                                                                                                                                                                                                                                                                     |                                                |  |  |  |  |
| HPDE INTRO                      | Toyota GR & Supra      | a drivers | - welcome!                                                                                                                                                                                                                                                                                                                                                                                                                          | HAGERIY                                        |  |  |  |  |
| HPDE 1                          | , ,                    |           | some straights. Instructors assigned for s                                                                                                                                                                                                                                                                                                                                                                                          | afety                                          |  |  |  |  |
| HPDE 2                          |                        |           | I (and mixed), but drivers allowed to drive                                                                                                                                                                                                                                                                                                                                                                                         |                                                |  |  |  |  |
| HDPE 3<br>HPDE 4                |                        |           | s more liberal and increasing as day prog<br>d anywhere using caution                                                                                                                                                                                                                                                                                                                                                               | resses                                         |  |  |  |  |
| Time Trials                     | Competition agains     | •         | ,                                                                                                                                                                                                                                                                                                                                                                                                                                   |                                                |  |  |  |  |
|                                 |                        |           |                                                                                                                                                                                                                                                                                                                                                                                                                                     |                                                |  |  |  |  |
| Race Group Definit              | Race Group Definitions |           |                                                                                                                                                                                                                                                                                                                                                                                                                                     |                                                |  |  |  |  |
| Group A SM, SE30, SMX           |                        |           |                                                                                                                                                                                                                                                                                                                                                                                                                                     |                                                |  |  |  |  |
| Group C                         |                        | gends, T  | Fhunder Roadsters, SE46, NP01                                                                                                                                                                                                                                                                                                                                                                                                       |                                                |  |  |  |  |
| Group U                         | USTCC                  |           |                                                                                                                                                                                                                                                                                                                                                                                                                                     |                                                |  |  |  |  |
| TH<br>SC                        | REAT<br>ENARIOS        | 5         | Do you want to protect yourself and your family? Without proper training, the outcome might not be pleasant. Threat Scenarios provides the tools and training in a simulated force-on-force set of classes. Real "bad guys" are professional role players. Learn how to deal with intruders, workplace violence, active shooter, and much more. Threat Scenarios provides all the necessary training equipment. ThreatScenarios.com |                                                |  |  |  |  |

## Sonoma, Sunday, June 25, 2023

| TIMED SESSIONS | S START WHEN THE FIRST CAR TAKES THE TRACK & INCLUDES COOL DOWN LAP, UNLESS OTHERWISE SPECIFIED.      |  |  |  |  |  |  |
|----------------|-------------------------------------------------------------------------------------------------------|--|--|--|--|--|--|
| 6am            | GATES OPEN - \$10 admission for everyone, except hard-card officials. Save your stub for the weekend! |  |  |  |  |  |  |
| 7 - 8am        | Tech is Open                                                                                          |  |  |  |  |  |  |
| 7:15 - 10am    | Registration Open - First Floor Media Center; Go straight to Driver's Meeting if already registered!  |  |  |  |  |  |  |
|                | MCE Dyno Sat & Sun - Upper Paddock, 10 AM - 3 PM                                                      |  |  |  |  |  |  |

## NASCAR CHUTE Configuration!

| HPDE/TT Driver's                                                                                                                                                                                                                                                                                                                                                                                                                    |                    | Check below for required driver's meeting time and leasting  |                                                                                                                 |         |  |  |  |
|-------------------------------------------------------------------------------------------------------------------------------------------------------------------------------------------------------------------------------------------------------------------------------------------------------------------------------------------------------------------------------------------------------------------------------------|--------------------|--------------------------------------------------------------|-----------------------------------------------------------------------------------------------------------------|---------|--|--|--|
| Meetings:                                                                                                                                                                                                                                                                                                                                                                                                                           |                    | Check below for required driver's meeting time and location! |                                                                                                                 |         |  |  |  |
| Start                                                                                                                                                                                                                                                                                                                                                                                                                               | End                | ET                                                           |                                                                                                                 |         |  |  |  |
| 8:00 AM                                                                                                                                                                                                                                                                                                                                                                                                                             | 8:15 AM            | 0:15                                                         | Group A & C Warmup                                                                                              |         |  |  |  |
| 8:15 AM                                                                                                                                                                                                                                                                                                                                                                                                                             | 8:35 AM            | 0:20                                                         | HPDE 4 (Meet @ 7:20 AM - Grandstands)                                                                           |         |  |  |  |
| 8:35 AM                                                                                                                                                                                                                                                                                                                                                                                                                             | 8:55 AM            |                                                              | TT #1 (Meet @ 7:40 AM - Grandstands)                                                                            |         |  |  |  |
| 8:55 AM                                                                                                                                                                                                                                                                                                                                                                                                                             | 9:10 AM            | 0:15                                                         | Group U Warmup (Carousel)                                                                                       |         |  |  |  |
| 9:00 AM                                                                                                                                                                                                                                                                                                                                                                                                                             |                    |                                                              | Group A & C Driver's Meeting                                                                                    |         |  |  |  |
| 9:10 AM                                                                                                                                                                                                                                                                                                                                                                                                                             | 9:30 AM            | 0:20                                                         | HPDE 3 (Meet @ 8:15 AM Grandstands)                                                                             |         |  |  |  |
| 9:30 AM                                                                                                                                                                                                                                                                                                                                                                                                                             | 9:50 AM            |                                                              | HPDE Intro (Meet @ 8:20 AM - Media Center)                                                                      |         |  |  |  |
| 9:50 AM                                                                                                                                                                                                                                                                                                                                                                                                                             | 10:10 AM           |                                                              | HPDE 1 & 2 (Meet @ 8:20 AM - Media Center)                                                                      |         |  |  |  |
| 10:10 AM                                                                                                                                                                                                                                                                                                                                                                                                                            | 10:30 AM           |                                                              | Group C Race #2                                                                                                 |         |  |  |  |
| 10:30 AM                                                                                                                                                                                                                                                                                                                                                                                                                            | 10:50 AM           |                                                              | HPDE 4                                                                                                          |         |  |  |  |
| 10:50 AM                                                                                                                                                                                                                                                                                                                                                                                                                            | 11:10 AM           |                                                              | TT #2 Timing & Scoring changes?                                                                                 |         |  |  |  |
| 11:10 AM                                                                                                                                                                                                                                                                                                                                                                                                                            | 11:30 AM           |                                                              | Text Name, Class, Car# and c                                                                                    | hange – |  |  |  |
| 11:30 AM                                                                                                                                                                                                                                                                                                                                                                                                                            | 12:00 PM           |                                                              | Group A Race #2                                                                                                 |         |  |  |  |
| 12:00 PM                                                                                                                                                                                                                                                                                                                                                                                                                            | 12:20 PM           |                                                              | HPDE Intro, 1 & 2                                                                                               |         |  |  |  |
| 12:00 PM                                                                                                                                                                                                                                                                                                                                                                                                                            | 12:20 PM           |                                                              |                                                                                                                 |         |  |  |  |
|                                                                                                                                                                                                                                                                                                                                                                                                                                     |                    |                                                              | Group U Qualifying (Carousel)                                                                                   |         |  |  |  |
| 12:35 PM                                                                                                                                                                                                                                                                                                                                                                                                                            | 1:20 PM            | 0:45                                                         |                                                                                                                 |         |  |  |  |
| 1:20 PM                                                                                                                                                                                                                                                                                                                                                                                                                             | 1:40 PM            |                                                              | TT #3                                                                                                           |         |  |  |  |
| 1:40 PM                                                                                                                                                                                                                                                                                                                                                                                                                             | 2:00 PM            |                                                              | HPDE 3 & 4                                                                                                      |         |  |  |  |
| 2:00 PM                                                                                                                                                                                                                                                                                                                                                                                                                             | 2:20 PM            |                                                              | HPDE Intro, 1 & 2 Results posted online o                                                                       | nly:    |  |  |  |
| 2:20 PM                                                                                                                                                                                                                                                                                                                                                                                                                             | 2:50 PM            |                                                              | Group C Race #3 drivenasa.com/results/                                                                          |         |  |  |  |
| 2:50 PM                                                                                                                                                                                                                                                                                                                                                                                                                             | 3:10 PM            |                                                              | HPDE 3 & 4                                                                                                      | ]       |  |  |  |
| 3:10 PM                                                                                                                                                                                                                                                                                                                                                                                                                             | 3:30 PM            |                                                              | TT #4                                                                                                           |         |  |  |  |
| 3:30 PM                                                                                                                                                                                                                                                                                                                                                                                                                             | 4:00 PM            |                                                              | Group U Race - United States Touring Car Championship by NBC                                                    | Sports  |  |  |  |
| 4:00 PM                                                                                                                                                                                                                                                                                                                                                                                                                             | 4:20 PM            |                                                              | HPDE Intro, 1 & 2                                                                                               |         |  |  |  |
| 4:20 PM                                                                                                                                                                                                                                                                                                                                                                                                                             | 4:50 PM            |                                                              | Group A Race #3                                                                                                 |         |  |  |  |
| 4:50 PM                                                                                                                                                                                                                                                                                                                                                                                                                             | 5:10 PM            |                                                              | HPDE 3 & 4                                                                                                      |         |  |  |  |
| 5:10 PM                                                                                                                                                                                                                                                                                                                                                                                                                             | 5:30 PM            | 0:20                                                         | HPDE 1 & 2                                                                                                      |         |  |  |  |
|                                                                                                                                                                                                                                                                                                                                                                                                                                     |                    |                                                              |                                                                                                                 |         |  |  |  |
| HPDE Group Definit                                                                                                                                                                                                                                                                                                                                                                                                                  | ions               |                                                              | - welcome! HAGER                                                                                                |         |  |  |  |
| HPDE INTRO                                                                                                                                                                                                                                                                                                                                                                                                                          | Toyota GR & Supra  |                                                              |                                                                                                                 | ®       |  |  |  |
| HPDE 1                                                                                                                                                                                                                                                                                                                                                                                                                              |                    |                                                              | some straights. Instructors assigned for safety<br>1 (and mixed), but drivers allowed to drive solo Motorsports | \$      |  |  |  |
| HPDE 2<br>HDPE 3                                                                                                                                                                                                                                                                                                                                                                                                                    |                    |                                                              | · · · ·                                                                                                         | ر<br>ا  |  |  |  |
| HDPE 3<br>HPDE 4                                                                                                                                                                                                                                                                                                                                                                                                                    |                    |                                                              | as more liberal and increasing as day progresses                                                                |         |  |  |  |
| Time Trials                                                                                                                                                                                                                                                                                                                                                                                                                         | Competition agains | •                                                            |                                                                                                                 |         |  |  |  |
|                                                                                                                                                                                                                                                                                                                                                                                                                                     |                    |                                                              |                                                                                                                 |         |  |  |  |
| Race Group Definition                                                                                                                                                                                                                                                                                                                                                                                                               |                    |                                                              |                                                                                                                 |         |  |  |  |
| Group A                                                                                                                                                                                                                                                                                                                                                                                                                             | SM, SE30, SMX      |                                                              |                                                                                                                 |         |  |  |  |
|                                                                                                                                                                                                                                                                                                                                                                                                                                     |                    | gends, T                                                     | Thunder Roadsters, SE46, NP01                                                                                   |         |  |  |  |
| Group U                                                                                                                                                                                                                                                                                                                                                                                                                             | USTCC              |                                                              |                                                                                                                 |         |  |  |  |
| Do you want to protect yourself and your family? Without proper training, the outcome might not be pleasant. Threat Scenarios provides the tools and training in a simulated force-on-force set of classes. Real "bad guys" are professional role players. Learn how to deal with intruders, workplace violence, active shooter, and much more. Threat Scenarios provides all the necessary training equipment. ThreatScenarios.com |                    |                                                              |                                                                                                                 |         |  |  |  |