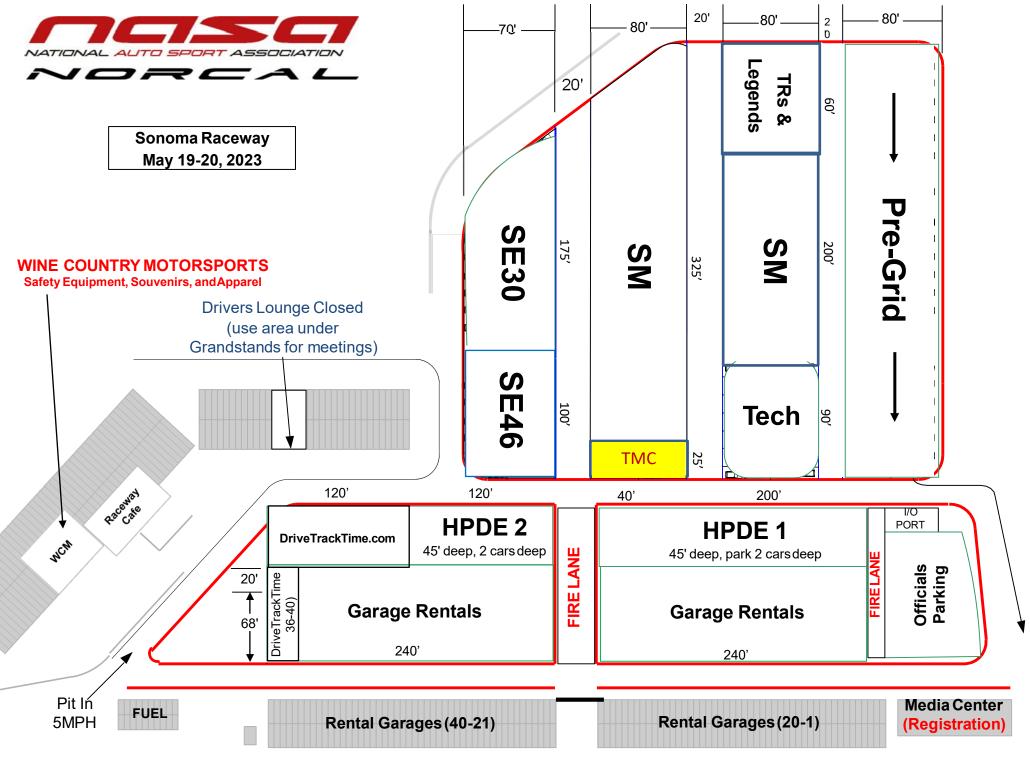

|                               |                                                                                                                                                                                                |               |  |
| THI<br>SCI                                                      | REAT<br>NARIOS                                                                                       |            | pleasant. Threat Scenarios provides the to Real "bad guys" are professional role player | ols and trai                  | out proper training, the outcome might not b<br>ning in a simulated force-on-force set of clas<br>low to deal with intruders, workplace violenc<br>vides all the necessary training equipment. | sses          |  |



Pit Lane



Note: Classes not noted can park in any Open area