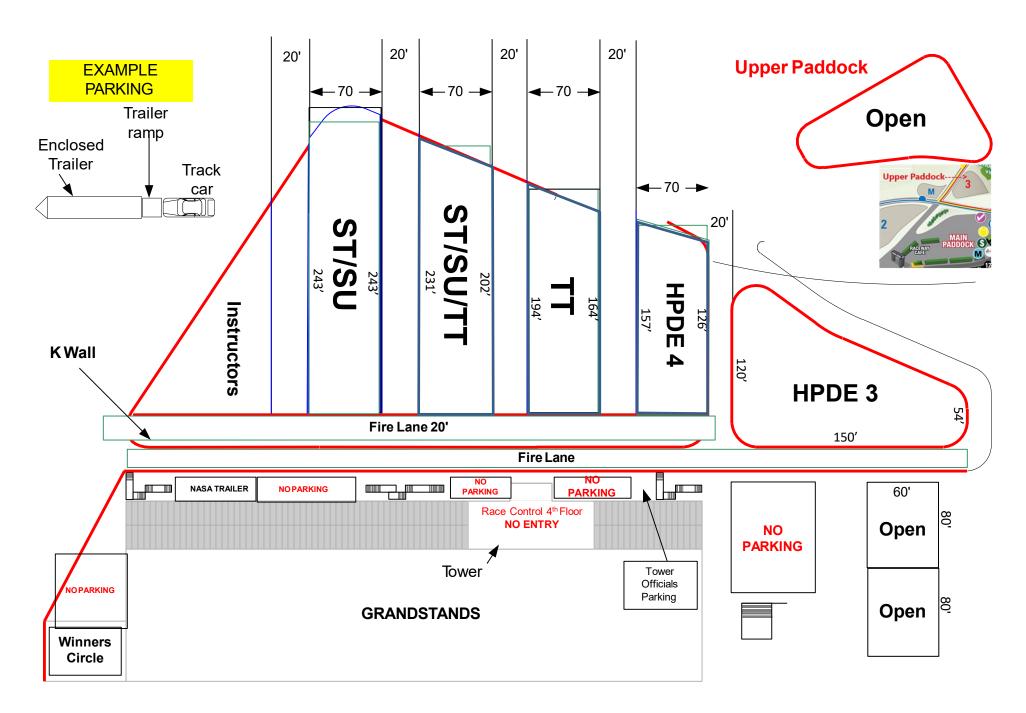

|                                                                                                                                                                                                |               |  |
| THI<br>SCI                                                      | REAT<br>NARIOS                                                                                       |            | pleasant. Threat Scenarios provides the to Real "bad guys" are professional role player | ols and trai                  | out proper training, the outcome might not b<br>ning in a simulated force-on-force set of clas<br>low to deal with intruders, workplace violenc<br>vides all the necessary training equipment. | sses          |  |



Pit Lane



Note: Classes not noted can park in any Open area