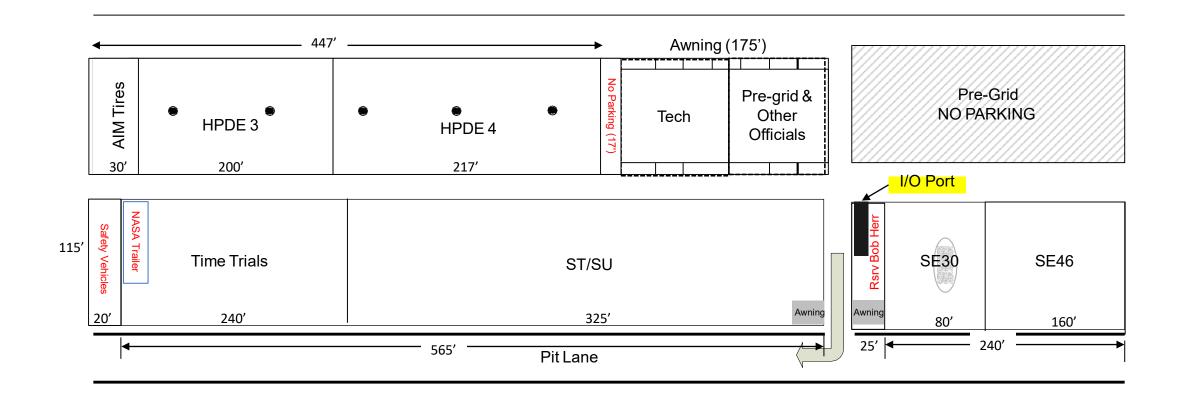

reat Scenarios provides the tools and classes. Real "bad guys" are professional role pla | •                               |  |
| <b>S</b>           | HREAT<br>CENARIO   | <b>JS</b>                                                               | violence, active shooter, and much more. Threat                                                      | •                               |  |
|                    |                    |                                                                         | equipment. ThreatScenarios.com                                                                       |                                 |  |



### Thunderhill South Paddock

April 29-30, 2023





MCE Dyno (Sunday only)

Garages

Garages











# Thunderhill Middle Paddock



#### **OPEN**





# Thunderhill North Paddock