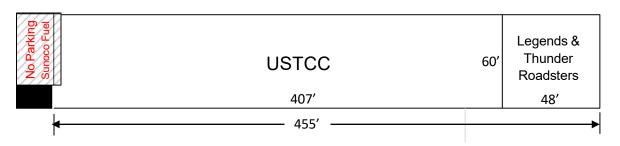

### Thunderhill South Paddock

April 29-30, 2023

MCE Dyno (Sunday only)

Garages

Garages