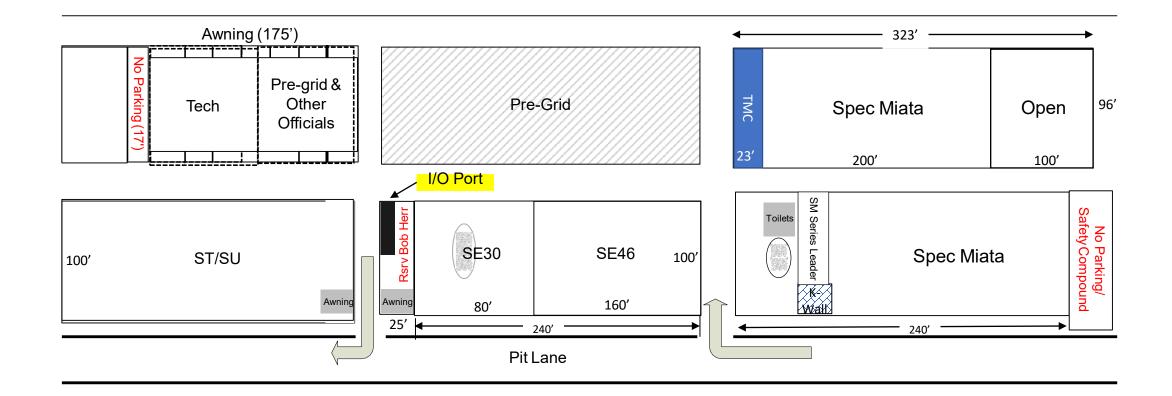

nd classes. Real "bad guys" are professional role pla | •                               |  |
| <b>S</b>           | HREAT<br>CENARIO   | <b>JS</b>                                                               | violence, active shooter, and much more. Threat                                                      | •                               |  |
|                    |                    |                                                                         | equipment. ThreatScenarios.com                                                                       |                                 |  |



### Thunderhill South Paddock

April 29-30, 2023





MCE Dyno (Sunday only)

Garages

Garages











# Thunderhill Middle Paddock



#### **OPEN**





# Thunderhill North Paddock