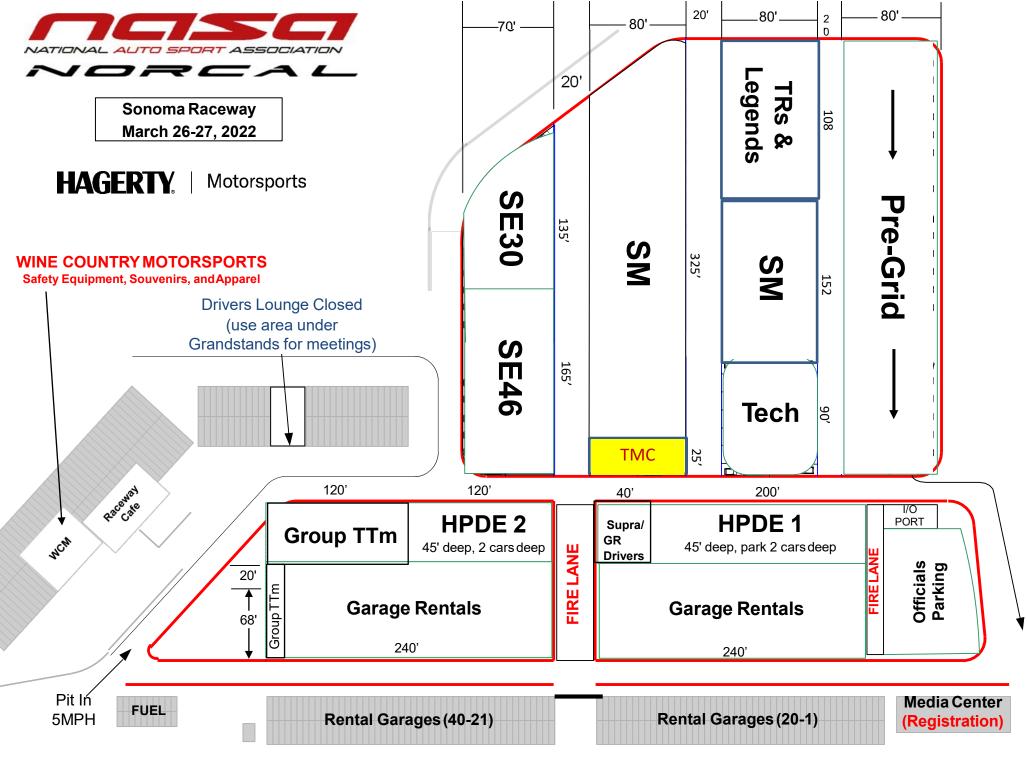

# Sonoma, Saturday, March 26, 2022

| TIMED SESSIONS START WHEN THE FIRST CAR TAKES THE TRACK & INCLUDES COOL DOWN LAP, UNLESS OTHERWISE SPECIF | IED. |
|-----------------------------------------------------------------------------------------------------------|------|
|-----------------------------------------------------------------------------------------------------------|------|

6am GATES OPEN - \$10 admission for everyone, except hard-card officials. Save your stub for Sunday!

7 - 8am Tech is Open

Registration Open - First Floor Media Center; Go straight to Driver's Meeting if already registered!

### Mandatory HPDE/TT Driver's Meeting - Grandstands

| Start                 | End                | ET                                                                                                              |                                                                                                 |                                                                            |  |  |
|-----------------------|--------------------|-----------------------------------------------------------------------------------------------------------------|-------------------------------------------------------------------------------------------------|----------------------------------------------------------------------------|--|--|
| 8:00 AM               | 8:20 AM            | 0:20                                                                                                            | Group A & C Warmup                                                                              | Timing & Scoring changes?                                                  |  |  |
| 8:20 AM               | 8:40 AM            |                                                                                                                 | Group TTm                                                                                       | Text Name, Class, Car# and change                                          |  |  |
| 8:40 AM               | 9:00 AM            |                                                                                                                 | HPDE 4                                                                                          | request to 415-429-0018                                                    |  |  |
| 9:00 AM               | 9:20 AM            | 0:20                                                                                                            | TT #1                                                                                           |                                                                            |  |  |
| 9:15 AM               |                    |                                                                                                                 | Group A & C Driver's Meeting - Grandstands                                                      |                                                                            |  |  |
| 9:20 AM               | 9:40 AM            | 0:20                                                                                                            | HPDE 2 & 3                                                                                      |                                                                            |  |  |
| 9:40 AM               | 10:00 AM           |                                                                                                                 | HPDE 1 (Progressive Laps)                                                                       |                                                                            |  |  |
| 10:00 AM              | 10:20 AM           |                                                                                                                 | Group C Qualifying                                                                              |                                                                            |  |  |
| 10:20 AM              | 10:40 AM           |                                                                                                                 | Group TTm                                                                                       |                                                                            |  |  |
| 10:40 AM              | 11:00 AM           |                                                                                                                 | HPDE 4                                                                                          |                                                                            |  |  |
| 11:00 AM              | 11:20 AM           |                                                                                                                 | TT #2                                                                                           |                                                                            |  |  |
| 11:20 AM              | 11:40 AM           |                                                                                                                 | HPDE 3                                                                                          | <b>%</b>                                                                   |  |  |
| 11:40 AM              | 12:00 PM           |                                                                                                                 | HPDE 1 & 2                                                                                      | Ź                                                                          |  |  |
| 12:00 PM              | 12:15 PM           |                                                                                                                 | Group TTm                                                                                       | <b>ō</b>                                                                   |  |  |
| 12:15 PM              | 12:35 PM           |                                                                                                                 | Group A Qualifying                                                                              | 0                                                                          |  |  |
| 12:35 PM              | 1:25 PM            | 0:50                                                                                                            |                                                                                                 | - Track Closed                                                             |  |  |
| 1:25 PM               | 1:40 PM            |                                                                                                                 | Group TTm                                                                                       | - Track Closed                                                             |  |  |
| 1:40 PM               | 2:10 PM            |                                                                                                                 | Group C Race #1                                                                                 | Results posted online only:  Ack - Time Permitting  Arivenasa.com/results/ |  |  |
|                       |                    | 0:05                                                                                                            | •                                                                                               | ook Time Permitting                                                        |  |  |
| 2:10 PM               | 2:15 PM            |                                                                                                                 | HPDE 4                                                                                          | eck - Time Permitting                                                      |  |  |
| 2:15 PM               | 2:35 PM            |                                                                                                                 |                                                                                                 |                                                                            |  |  |
| 2:35 PM               | 2:55 PM            |                                                                                                                 | TT #3                                                                                           |                                                                            |  |  |
| 2:55 PM               | 3:15 PM            |                                                                                                                 | HPDE 3                                                                                          | Reck - Time Permitting  Ack - Time Permitting  Ack - Time Permitting       |  |  |
| 3:15 PM               | 3:35 PM            |                                                                                                                 | HPDE 1 & 2                                                                                      | ass:                                                                       |  |  |
| 3:35 PM               | 3:50 PM            |                                                                                                                 | Group TTm                                                                                       | <b>3</b> u                                                                 |  |  |
| 3:50 PM               | 4:20 PM            |                                                                                                                 | Group A Race #1                                                                                 | <b>0</b> .≥                                                                |  |  |
| 4:20 PM               | 4:25 PM            | 0:05                                                                                                            |                                                                                                 | eck - Time Permitting                                                      |  |  |
| 4:25 PM               | 4:45 PM            |                                                                                                                 | HPDE 4                                                                                          |                                                                            |  |  |
| 4:45 PM               | 5:05 PM            |                                                                                                                 | TT #4                                                                                           |                                                                            |  |  |
| 5:05 PM               | 5:25 PM            |                                                                                                                 | HPDE 3                                                                                          |                                                                            |  |  |
| 5:25 PM               | 5:45 PM            |                                                                                                                 | HPDE 1 & 2                                                                                      |                                                                            |  |  |
| 5:45 PM               | 6:00 PM            | 0:15                                                                                                            | Group TTm                                                                                       |                                                                            |  |  |
|                       |                    |                                                                                                                 |                                                                                                 | HAOFDT                                                                     |  |  |
| IPDE Group Definit    |                    |                                                                                                                 |                                                                                                 | HAGERTY                                                                    |  |  |
| IPDE 1<br>IPDE 2      |                    |                                                                                                                 | some straights. Instructors assigned for safe<br>1 (and mixed), but drivers allowed to drive so | ty                                                                         |  |  |
| IDPE 3                |                    |                                                                                                                 |                                                                                                 |                                                                            |  |  |
| HPDE 4                |                    | liate - Passing areas more liberal and increasing as day progresses ed - Passing allowed anywhere using caution |                                                                                                 |                                                                            |  |  |
| ime Trials            | Competition agains | •                                                                                                               |                                                                                                 |                                                                            |  |  |
| Group TTm             | Track Time         |                                                                                                                 |                                                                                                 |                                                                            |  |  |
| Race Group Definition | one                |                                                                                                                 |                                                                                                 |                                                                            |  |  |
| Race Group Definition | SM, SE30           |                                                                                                                 |                                                                                                 |                                                                            |  |  |
| Group C               |                    | AI, AIX,                                                                                                        | Spec-Z, Legends, Thunder Roadsters, SE46                                                        | , NP01                                                                     |  |  |
|                       |                    |                                                                                                                 |                                                                                                 |                                                                            |  |  |
|                       |                    |                                                                                                                 |                                                                                                 |                                                                            |  |  |
|                       |                    |                                                                                                                 |                                                                                                 |                                                                            |  |  |