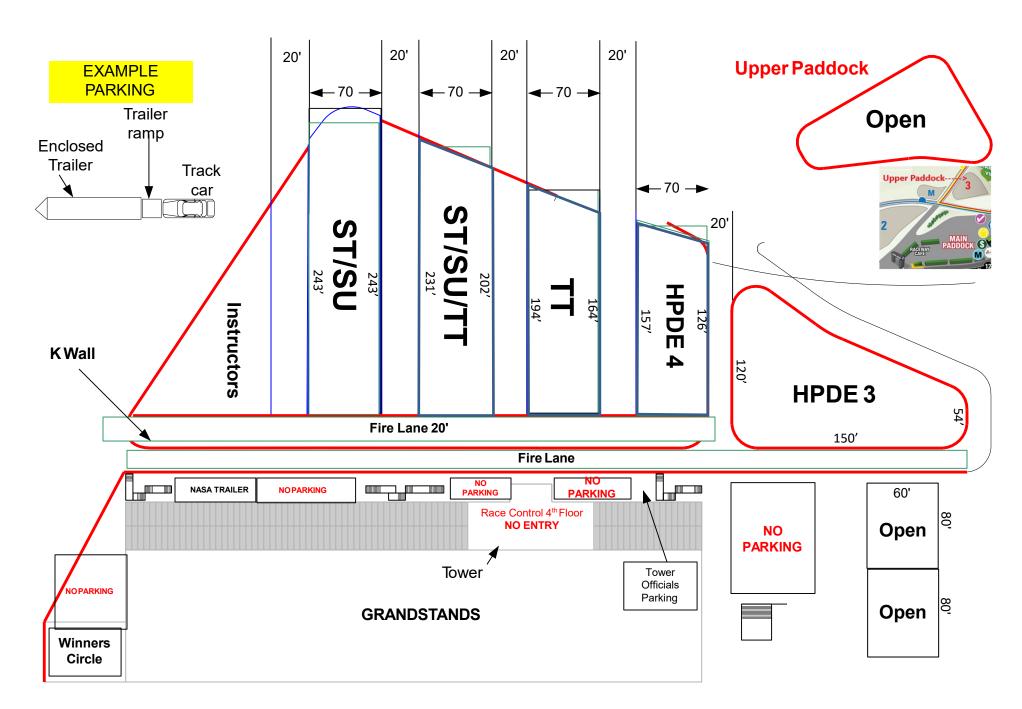

| =46, NP01                      |                                          |

THREAT SCENARIOS

Do you want to protect yourself and your family? Without proper training, the outcome might not be pleasant. Threat Scenarios provides the tools and training in a simulated force-on-force set of classes. Real "bad guys" are professional role players. Learn how to deal with intruders, workplace violence, active shooter, and much more. Threat Scenarios provides all the necessary training equipment. ThreatScenarios.com



Pit Lane

NATIONAL AUTO SPORT ASSOCIATION

Note: Classes not noted can park in any Open area