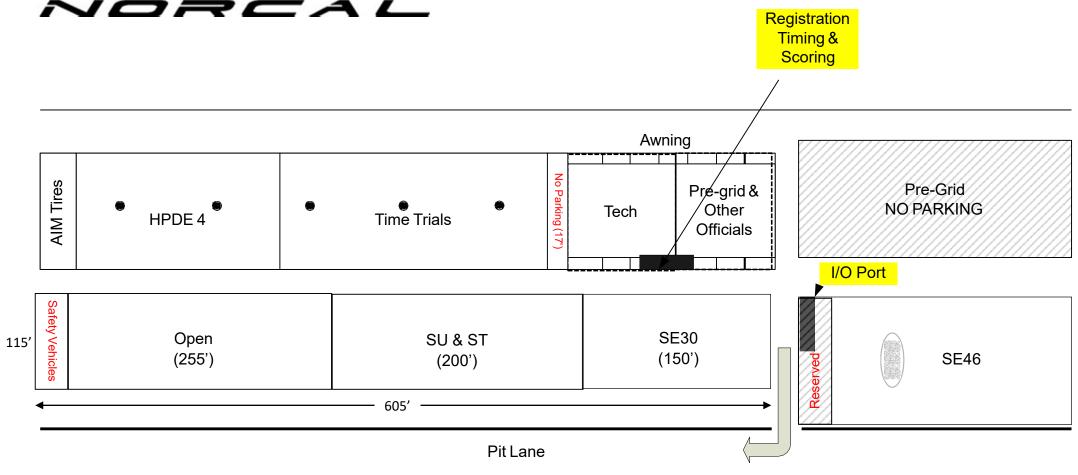

d - Passing allowed anywhere using caution Time Trials Competition against the clock **Race Group Definitions** Group A ST, SU, HC, CMC, CMC2, FFR, 944, Al, AlX, Spec-Z, Legends, ThunderRoadsters, Spec E46 Group C Group G **GASS**



You want to protect yourself and your family? Without proper training, the outcome might not be pleasant. Threat Scenarios provides the tools and training in a simulated force-on-force set of classes. Real "bad guys" are professional role players. Learn how to deal with intruders, workplace violence, active shooter, and much more. Threat Scenarios provides all the training equipment and everything you need. ThreatScenarios.com



### Thunderhill South Paddock

April 24-25, 2021





Garages

Garages









## Thunderhill Middle Paddock

April 24-25, 2021







# Thunderhill North Paddock

April 24-25, 2021