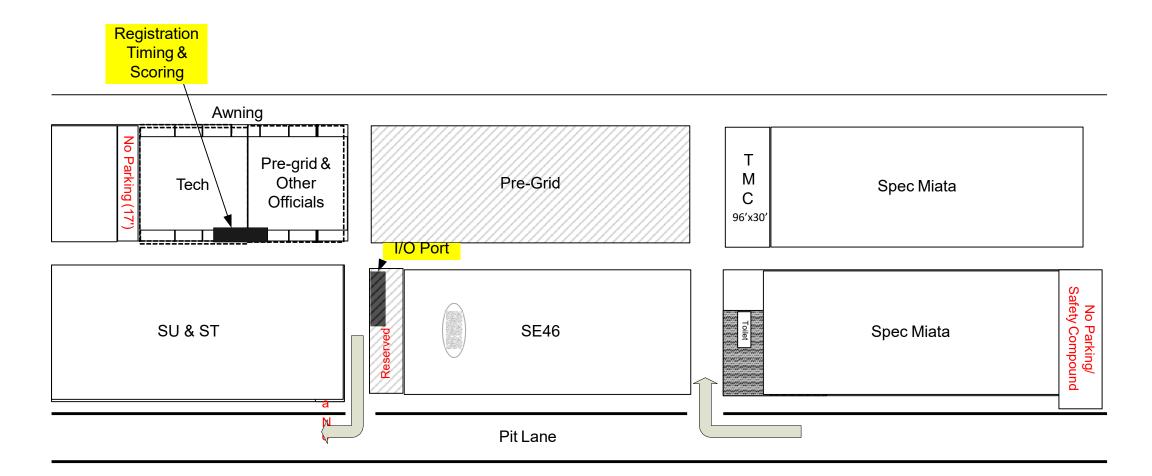

Competition against the clock **Race Group Definitions** Group A ST, SU, HC, CMC, CMC2, FFR, 944, Al, AlX, Spec-Z, Legends, ThunderRoadsters, Spec E46 Group C Group G **GASS**



You want to protect yourself and your family? Without proper training, the outcome might not be pleasant. Threat Scenarios provides the tools and training in a simulated force-on-force set of classes. Real "bad guys" are professional role players. Learn how to deal with intruders, workplace violence, active shooter, and much more. Threat Scenarios provides all the training equipment and everything you need. ThreatScenarios.com



### Thunderhill South Paddock

April 24-25, 2021





Garages

Garages









## Thunderhill Middle Paddock

April 24-25, 2021







# Thunderhill North Paddock

April 24-25, 2021