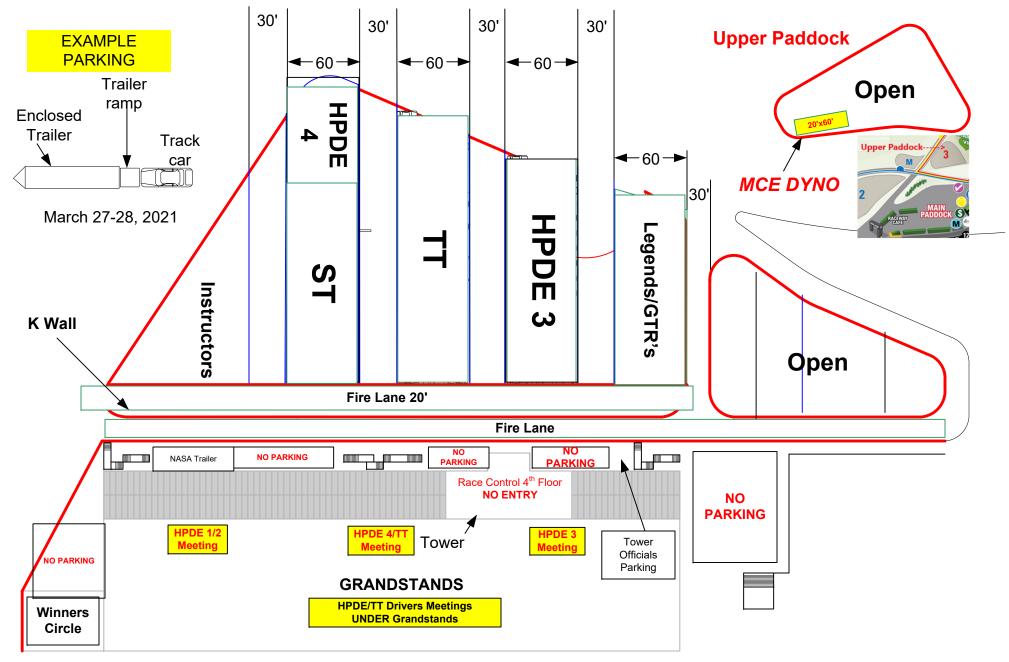

Note- HPDE & race classes not noted can park in any area with an icon like this: .....