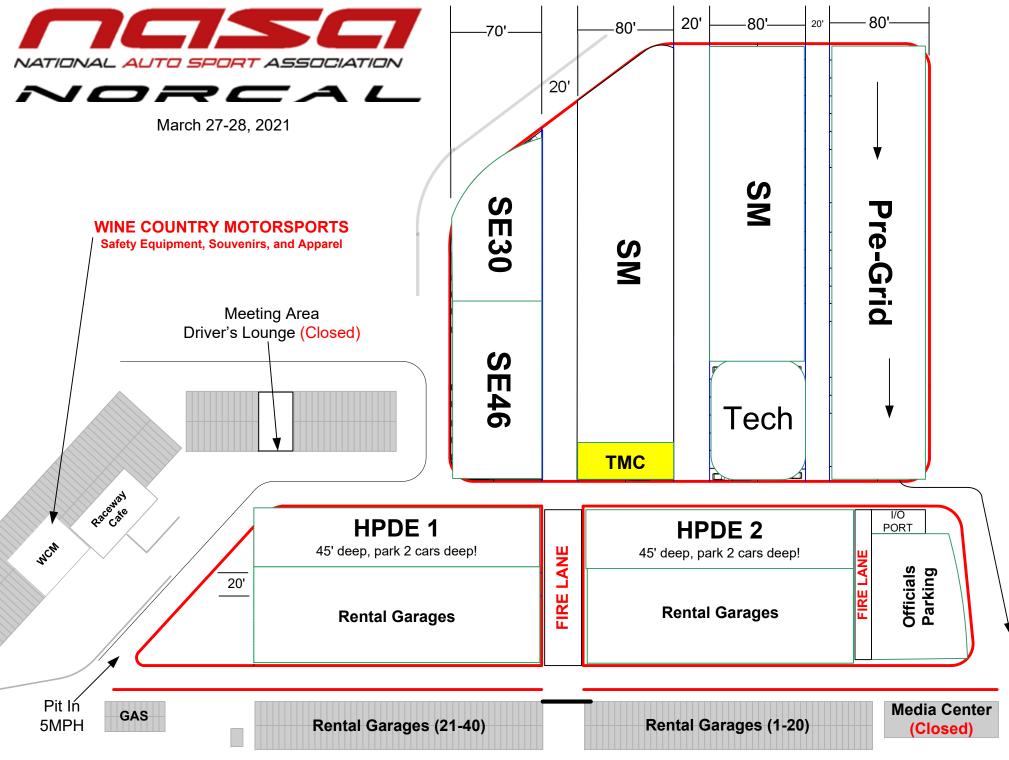

Note- HPDE & race classes not noted can park in any area with an icon like this: .....