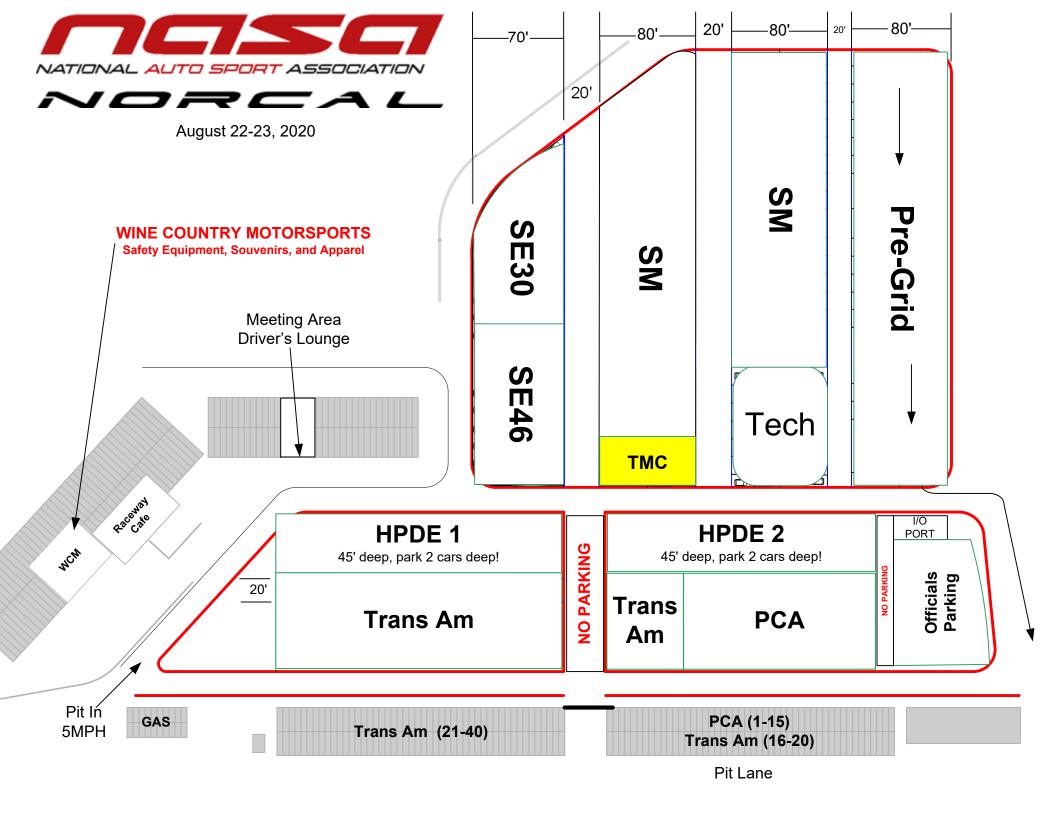

### MANDATORY HPDE/TT DRIVER'S MEETING - Check Paddock Maps for locations!

| Start                              | End                | ET         |                                                                            |               |                                                    |            |
|------------------------------------|--------------------|------------|----------------------------------------------------------------------------|---------------|----------------------------------------------------|------------|
| 8:00 AM                            | 8:15 AM            | 0:15       | Group A, C, U Warmup                                                       | Timing & Scor | ing changes                                        | - 2        |
| 8:15 AM                            | 8:30 AM            |            | Group D Warmup                                                             | _             |                                                    | <b>'</b> : |
| 8:30 AM                            | 8:45 AM            |            | HPDE 4 & TT                                                                | Text 415.4    | 429.0018                                           |            |
| 8:45 AM                            | 9:00 AM            |            | HPDE 2 & 3                                                                 |               |                                                    |            |
| 9:00 AM                            | 9:15 AM            |            | HPDE 1 (Progressive Laps)                                                  |               | ·                                                  |            |
| 9:15 AM                            | 9:55 AM            |            | Trans Am Series presented by Pirelli - Practice                            |               | only:                                              | -          |
| 9:55 AM                            | 10:15 AM           | 0:20       |                                                                            |               |                                                    |            |
| 10:15 AM                           | 10:35 AM           |            | HPDE 4                                                                     |               |                                                    |            |
| 10:35 AM                           | 10:55 AM           |            | HPDE 3                                                                     |               | ן בֿ ש ⊦                                           |            |
| 10:55 AM                           | 11:15 AM           |            | HPDE 1 & 2                                                                 |               | ⊣[ë <b>⊇</b> .⊦                                    |            |
|                                    |                    |            |                                                                            |               | ⊣ 📜 ટ્રી⊢                                          |            |
| 11:15 AM                           | 11:35 AM           |            | Group A Qualifying                                                         |               | online<br>asa.com/                                 |            |
| 11:35 AM                           | 12:20 PM           | 0:45       | Lunch - 45 Minutes                                                         |               |                                                    |            |
| 12:20 PM                           | 12:40 PM           |            | Group C & U Qualifying                                                     |               | posted ing.driver                                  |            |
| 12:40 PM                           | 1:00 PM            | 0:20       |                                                                            |               |                                                    |            |
| 1:00 PM                            | 1:20 PM            |            | Group D Qualifying                                                         |               |                                                    |            |
| 1:20 PM                            | 1:40 PM            |            | HPDE 4                                                                     |               |                                                    |            |
| 1:40 PM                            | 2:00 PM            |            | HPDE 3                                                                     |               | S                                                  |            |
| 2:00 PM                            | 3:10 PM            |            | Trans Am Series presented by Pirelli - Qualifying                          |               |                                                    |            |
| 3:10 PM                            | 3:30 PM            | 0:20       | HPDE 1 & 2                                                                 |               | ] <b>3</b> 8 8                                     |            |
| 3:30 PM                            | 4:00 PM            | 0:30       | Group D Race                                                               |               | Results posted online timingscoring.drivenasa.com/ | -          |
| 4:00 PM                            | 4:20 PM            |            | HPDE 4 & TT                                                                |               |                                                    |            |
| 4:20 PM                            | 4:50 PM            | 0:30       | Group C Race                                                               |               |                                                    |            |
| 4:50 PM                            | 5:10 PM            | 0:20       | HPDE 3                                                                     |               |                                                    |            |
| 5:10 PM                            | 5:40 PM            |            | Group A Race 1                                                             |               |                                                    |            |
| 5:40 PM                            | 6:00 PM            | 0.20       | HPDE 1 & 2                                                                 |               |                                                    |            |
| 0.40 1 W                           | 0.001101           | 0.20       | THI DE TWE                                                                 |               |                                                    |            |
| HPDE Group Definit                 | ions               |            |                                                                            |               |                                                    |            |
| HPDE 1                             |                    | mited to   | some straights. Instructors assigned for safety                            |               |                                                    |            |
| HPDE 2                             |                    |            | 1 (and mixed), but drivers allowed to drive unsupervised                   |               |                                                    |            |
| HDPE 3                             |                    |            | s more liberal and increasing as day progresses                            |               |                                                    |            |
| HPDE 4                             |                    |            | l anywhere using caution                                                   |               |                                                    |            |
| Time Trials  Race Group Definition | Competition agains | st the clo | CK                                                                         |               |                                                    |            |
| Group A                            | SM . SE30          |            |                                                                            |               |                                                    |            |
| Group C                            |                    | CMC2       | FFR, 944, Al, AlX, Spec-Z, Legends, ThunderRoadsters, GTS, Spec MX-5, SE46 |               |                                                    |            |
| Group D                            | Porsche Club of A  |            |                                                                            |               |                                                    |            |
| Group U                            |                    |            | ship by NBC Sports                                                         |               |                                                    |            |
| Trans Am                           |                    |            | by Pirelli ( <i>Times Green to Checkered</i> )                             |               |                                                    |            |

### MANDATORY HPDE/TT DRIVER'S MEETING - Check Paddock Maps for locations!

| Start                 | End               | ET       |                                                                                                          |                |                       |               |
|-----------------------|-------------------|----------|----------------------------------------------------------------------------------------------------------|----------------|-----------------------|---------------|
| 8:00 AM               | 8:20 AM           | 0:20     | Group C & U Warmup                                                                                       | Timing & Scori | ng cha                | nges?         |
| 8:20 AM               | 8:35 AM           |          | Group D Warmup                                                                                           | Text 415.4     | _                     | _             |
| 8:35 AM               | 8:55 AM           | 0:20     | HPDE 4 & TT                                                                                              | Text 415.4     | 29.001                | .0            |
| 8:55 AM               | 9:15 AM           | 0:20     | HPDE 2 & 3                                                                                               | Г              |                       | $\overline{}$ |
| 9:15 AM               | 9:35 AM           | 0:20     | HPDE 1 (Progressive Laps)                                                                                |                |                       |               |
| 9:35 AM               | 10:10 AM          |          | Group A Race 2                                                                                           |                |                       |               |
| 10:10 AM              | 10:30 AM          |          | HPDE 4 & TT                                                                                              |                | only:                 |               |
| 10:30 AM              | 11:00 AM          |          | Group D Race 2                                                                                           |                | _                     | 7             |
| 11:00 AM              | 11:20 AM          |          | HPDE 3                                                                                                   |                | <b>9</b>              | 1             |
| 11:20 AM              | 11:40 AM          | 0:20     | Group C & U Qualifying                                                                                   |                | <u>:</u>              | 3             |
| 11:40 AM              | 12:00 PM          |          | HPDE 1 & 2                                                                                               |                | Results posted online | ğ             |
| 12:00 PM              | 12:45 PM          | 0:45     | Lunch - 45 Minutes                                                                                       |                | 0 5                   | <u>5</u>      |
| 12:45 PM              | 2:00 PM           |          | Trans Am Series presented by Pirelli - Race                                                              |                | posted ing driver     | ارَ           |
| 2:00 PM               | 2:05 PM           | 0:05     | Course Check (Time Permitti                                                                              | na)            |                       | <u> </u>      |
| 2:05 PM               | 2:25 PM           |          | HPDE 4 & TT                                                                                              | 57             | S                     | <u> </u>      |
| 2:25 PM               | 2:55 PM           |          | Group D Race 3                                                                                           |                |                       | 4             |
| 2:55 PM               | 3:15 PM           |          | HPDE 3                                                                                                   |                |                       | 3             |
| 3:15 PM               | 3:45 PM           | 0:30     | US Touring Car Championship by NBC Sports - Race                                                         |                | Results               | ام            |
| 3:45 PM               | 4:05 PM           | 0:20     | HPDE 1 & 2                                                                                               |                | 7                     | 項             |
| 4:05 PM               | 4:35 PM           | 0:30     | Group A Race 3                                                                                           |                | 6                     |               |
| 4:35 PM               | 4:40 PM           | 0:05     | Course Check (Time Permitti                                                                              | ng)            | ~ ÷                   | 3             |
| 4:40 PM               | 5:00 PM           | 0:20     | HPDE 4 & TT                                                                                              |                |                       |               |
| 5:00 PM               | 5:30 PM           |          | Group C Race                                                                                             |                |                       | -             |
| 5:30 PM               | 5:45 PM           |          | HPDE 3                                                                                                   |                |                       |               |
| 5:45 PM               | 6:00 PM           |          | HPDE 1 & 2                                                                                               |                |                       |               |
| HPDE Group Definiti   |                   |          |                                                                                                          |                |                       |               |
| HPDE 1                |                   |          | some straights. Instructors assigned for safety                                                          |                |                       |               |
| HPDE 2<br>HDPE 3      |                   |          | 1 (and mixed), but drivers allowed to drive unsupervised s more liberal and increasing as day progresses |                |                       |               |
| HPDE 4                |                   |          | d anywhere using caution                                                                                 |                |                       |               |
| Time Trials           | Competition again |          |                                                                                                          |                |                       |               |
| Race Group Definition |                   |          |                                                                                                          |                |                       |               |
| Group A               | SM, SE30          |          |                                                                                                          |                |                       |               |
| Group C               |                   |          | FFR, 944, Al, AlX, Spec-Z, Legends, ThunderRoadsters, GTS, Spec MX-5, SE46                               |                |                       |               |
| Group D               | Porsche Club of A |          |                                                                                                          |                |                       |               |
| Group U               |                   |          | ship by NBC Sports                                                                                       |                |                       |               |
| Trans Am              | Trans Am Series p | resented | by Pirelli (Times Green to Checkered)                                                                    |                |                       |               |