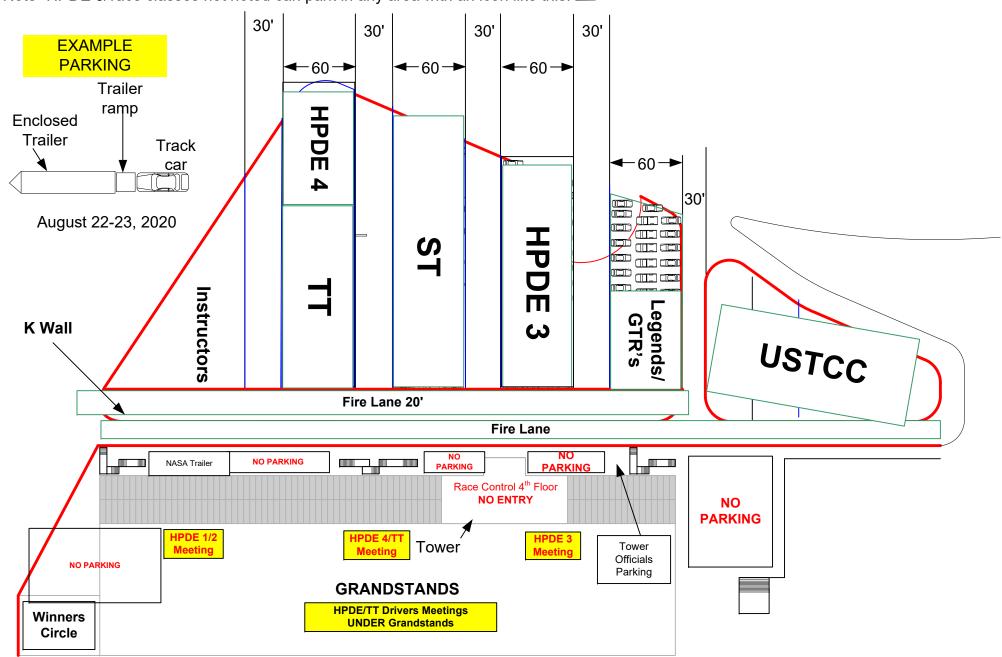

Note- HPDE & race classes not noted can park in any area with an icon like this: