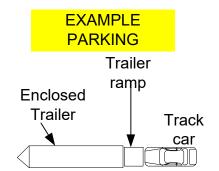

## NATIONAL AUTO SPORT ASSOCIATION Thunderhill South Paddock

NORCAL

August 1-2 2020

Garages Garages **Awning** HPDE1 60x150 Retail (Park 2 cars deep) Instructor Parking Fuel Area HPDE 3 HPDE 2 Store Officials/Control Tower Parking ONLY HPDE Medical Track 1 & 2 Thunder **Building** Meetina **Employee PRC US Touring Car** Roadsters/ Parking (270')(100')INEX Tower/ HPDE Food Drivers (80')HPDE Meeting Lounge 4/TT Meeting **EXAMPLE PARKING** Trailer ramp **Enclosed** Trailer Track car