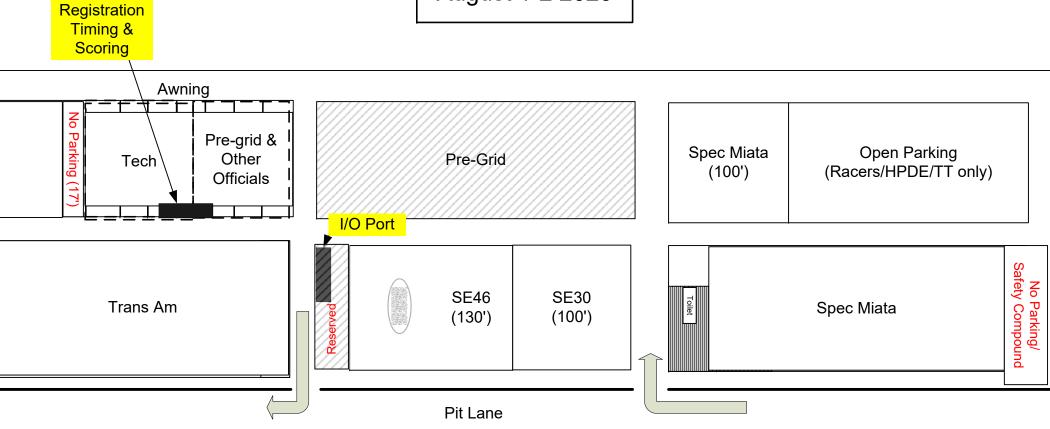

|                                                                                                       |                                             |                                                    |  |  |



## NATIONAL AUTO SPORT ASSOCIATION Thunderhill South Paddock



NORCAL

August 1-2 2020

Garages Garages **Awning** HPDE1 60x150 Retail (Park 2 cars deep) Instructor Parking Fuel Area HPDE 3 HPDE 2 Store Officials/Control Tower Parking ONLY HPDE Medical Track 1 & 2 Thunder **Building** Meetina **Employee PRC US Touring Car** Roadsters/ Parking (270')(100')INEX Tower/ HPDE Food Drivers (80')HPDE Meeting Lounge 4/TT Meeting **EXAMPLE PARKING** Trailer ramp **Enclosed** Trailer Track car







Pit Lane





# Thunderhill North Paddock





August 1-2 2020