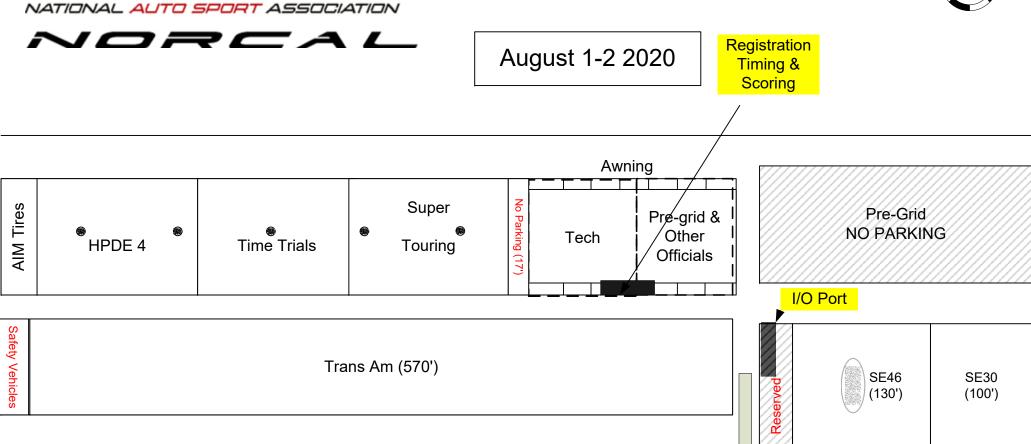

ed)                                     |                                                  |                                                                                                       |                                             |                                                    |  |  |



## NATIONAL AUTO SPORT ASSOCIATION Thunderhill South Paddock



NORCAL

August 1-2 2020

Garages Garages **Awning** HPDE1 60x150 Retail (Park 2 cars deep) Instructor Parking Fuel Area HPDE 3 HPDE 2 Store Officials/Control Tower Parking ONLY HPDE Medical Track 1 & 2 Thunder **Building** Meetina **Employee PRC US Touring Car** Roadsters/ Parking (270')(100')INEX Tower/ HPDE Food Drivers (80')HPDE Meeting Lounge 4/TT Meeting **EXAMPLE PARKING** Trailer ramp **Enclosed** Trailer Track car







Pit Lane





# Thunderhill North Paddock





August 1-2 2020