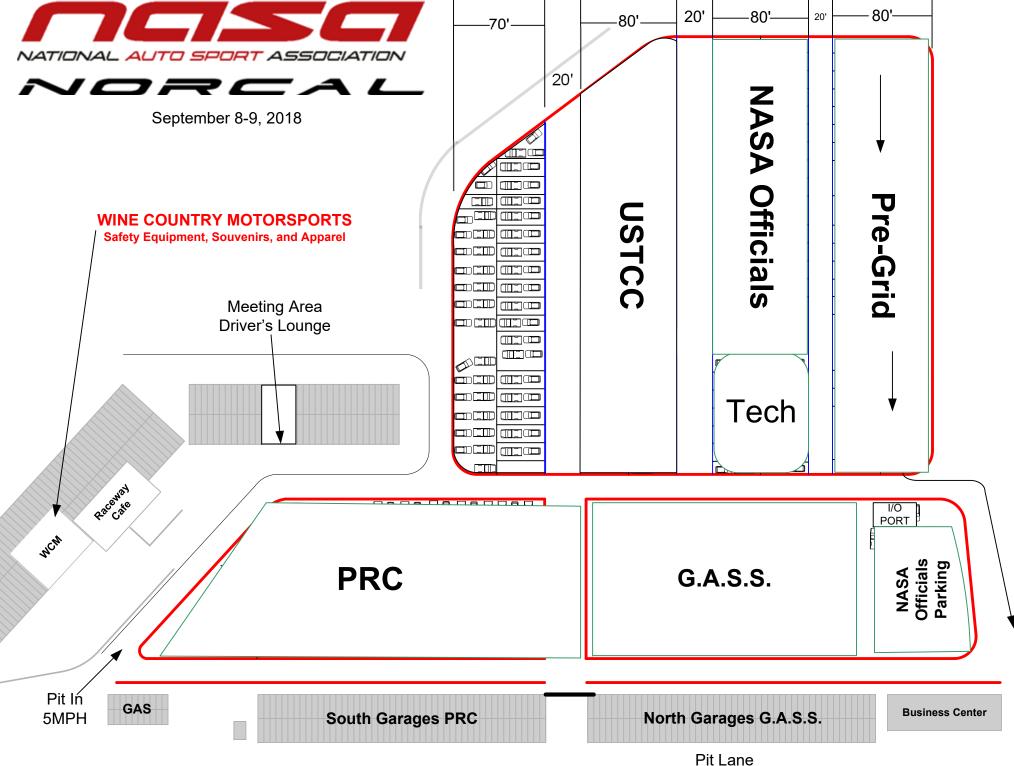

|
| 2:30 PM | 2:50 PM | 0:20 | Group U Warmup                                        |
| 2:50 PM | 2:55 PM | 0:05 | Course Check (Time Permitting)                        |
| 2:55 PM | 3:35 PM | 0:40 | Group D Race                                          |
| 3:35 PM | 3:55 PM | 0:20 | Group U Qual                                          |
| 3:55 PM | 4:25 PM | 0:30 | Group G Race                                          |
| 4:25 PM | 4:30 PM | 0:05 | Course Check (Time Permitting)                        |
| 4:30 PM | 5:10 PM | 0:40 | Group U Race                                          |

Group U



Centrally located in American Canyon we are your one stop for all your hunting, personal safety and training needs. www.29outdoorgear.com 707-647-2548 Ask about your NASA discount.



Note- Race classes not noted can park in any area with an icon like this: 30' September 8-9, 2018 30' 30' 30' **EXAMPLE PARKING ←**60 **→ ←**60**→ ←**60 → Trailer ramp **Enclosed** Trailer Track **←**60 **→** car 30' REC K Wall **TREC** Fire Lane 20' Fire Lane NASA Trailer NO PARKING **NO PARKING Race Control** 4<sup>th</sup> Floor NO **PARKING** Tower Timing & Tower NO PARKING Officials Scoring/ Parking **GRANDSTANDS** Driver Info Winners Circle