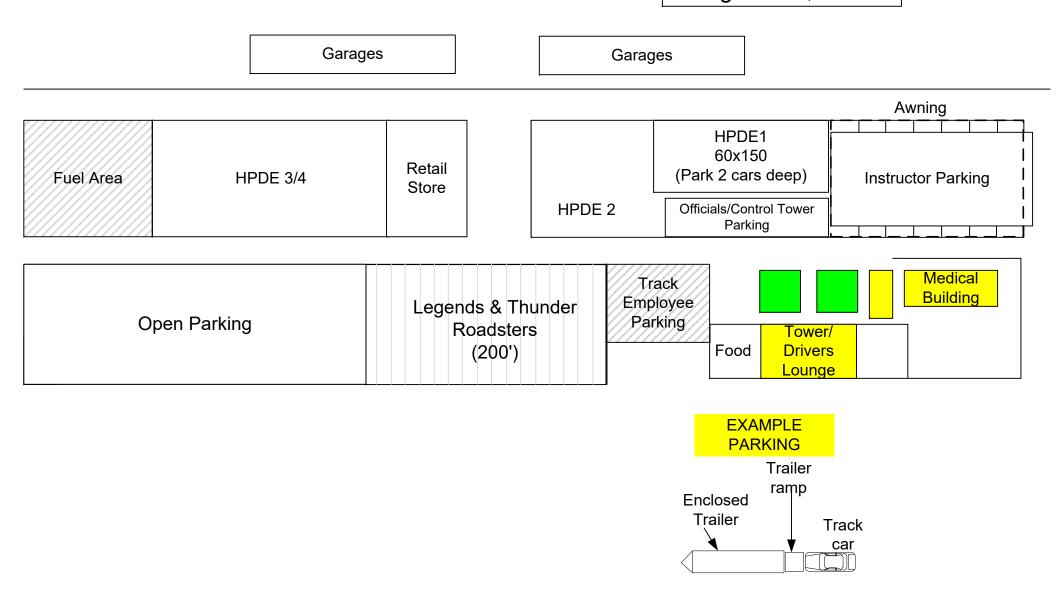

NORCAL

NATIONAL AUTO SPORT ASSOCIATION Thunderhill South Paddock

August 4-5, 2018