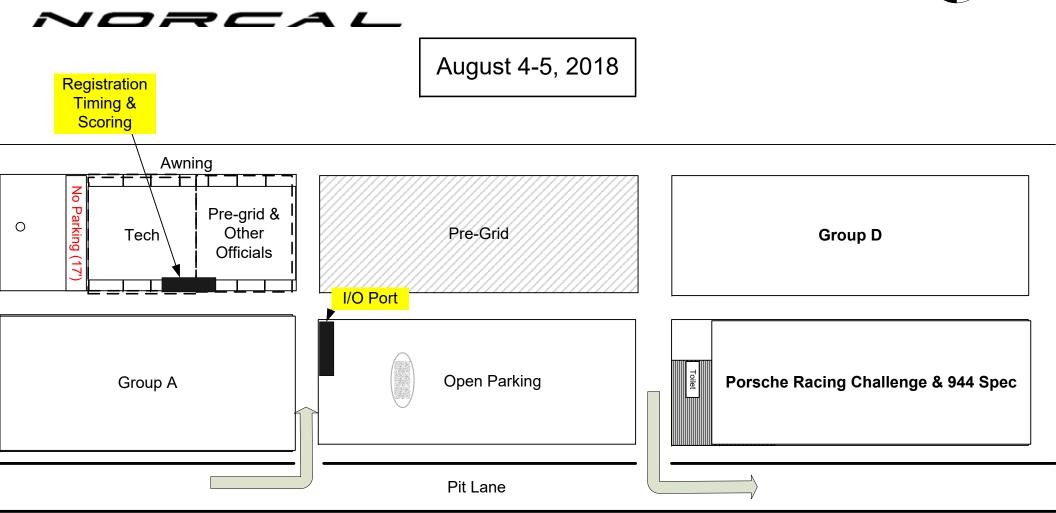

NORCAL

NATIONAL AUTO SPORT ASSOCIATION Thunderhill South Paddock

August 4-5, 2018