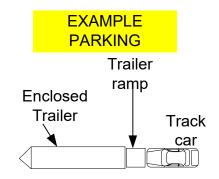

nly. NOTE: GROUP 2 = GROUP 1 but without instructors assigned. Novice- Group 1 graduates that would like more seat time in Group 1 w/o an instructor. Passing on main straights only. Intermediate- Passing areas more liberal and increasing as day progresses. Advanced- Passing allowed anywhere using caution Competition against the clock.

Time Trials

Race Group

Definitions SM, SE30 Group A Group C Group D INEX, PT, HC, Spec-Z, NP01, ST, SU, GTS, SE46 PRC



Centrally located in American Canyon we are your one stop for all your hunting, personal safety and training needs. www.29outdoorgear.com 707-647-2548 Ask about your NASA discount.



NORCAL

NATIONAL AUTO SPORT ASSOCIATION Thunderhill South Paddock

August 4-5, 2018





## Thunderhill Middle Paddock







Thunderhill North Paddock