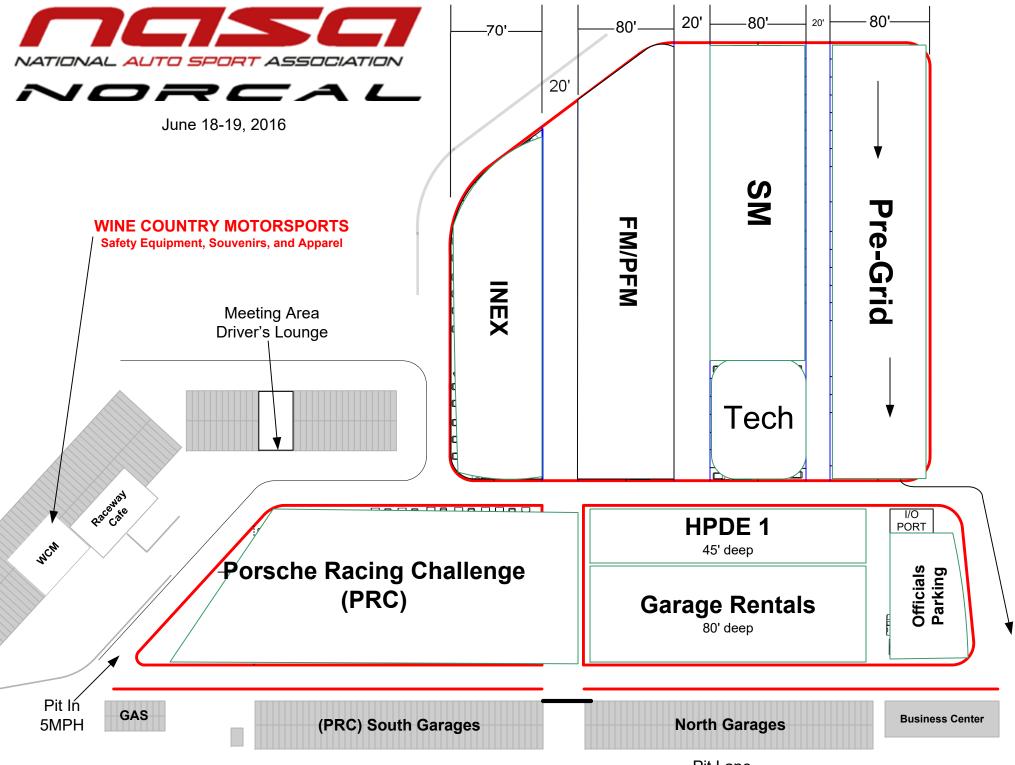

ace Group Definition | Race Group Definitions                                                  |  |
|-----------------------|-------------------------------------------------------------------------|--|
| Group A               | SM, SE30                                                                |  |
| Group C               | Legends, TR, PT, ST, SU, HC, SpecZ, SI, GTS, Ai/X, CMC, CMC2, FFR, SE46 |  |
| Group D               | Porsche Racing Challenge, 944                                           |  |
| Group F               | FM, PFM                                                                 |  |



Centrally located in American Canyon we are your one stop for all your hunting, personal safety and training needs. www.29outdoorgear.com 707-647-2548 Ask about your NASA discount.



Pit Lane



## NORCAL