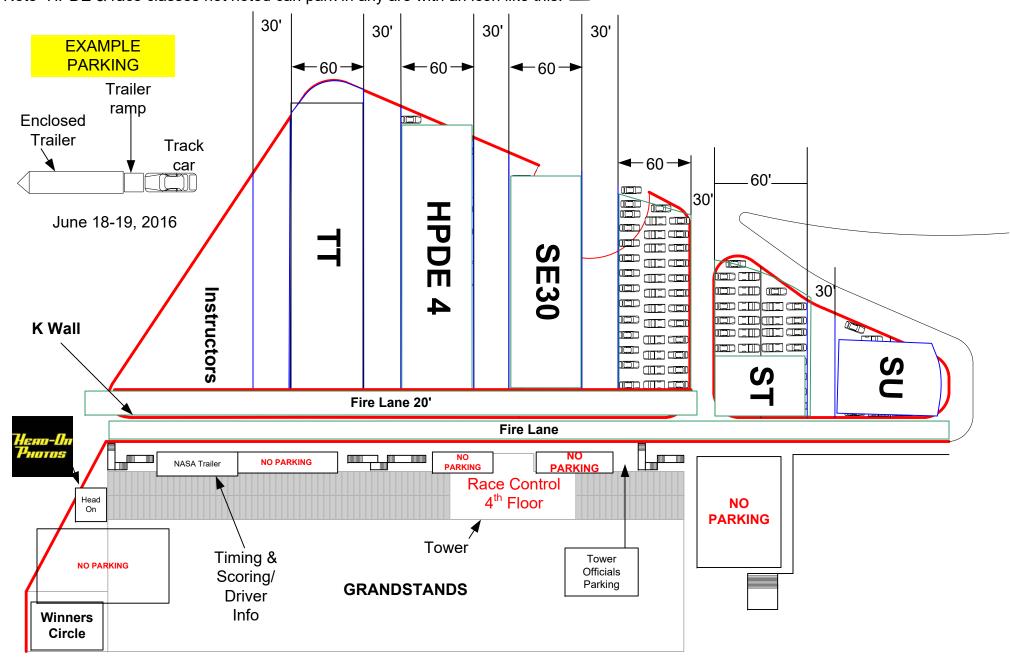

ce Group Definitions                                                  |  |
|-----------------------|-------------------------------------------------------------------------|--|
| Group A               | SM, SE30                                                                |  |
| Group C               | Legends, TR, PT, ST, SU, HC, SpecZ, SI, GTS, Ai/X, CMC, CMC2, FFR, SE46 |  |
| Group D               | Porsche Racing Challenge, 944                                           |  |
| Group F               | FM, PFM                                                                 |  |



Centrally located in American Canyon we are your one stop for all your hunting, personal safety and training needs. www.29outdoorgear.com 707-647-2548 Ask about your NASA discount.



Pit Lane



## NORCAL